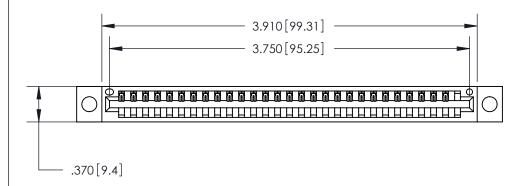

ISSUE NUMBER

ORIGINAL

1

Card Slot Accepts .054 [1.37] to .070 [1.78] Thick P.C. Board .330 [8.38] Card Slot .160 [4.07] Point of Contact -

INSULATOR MATERIAL: THERMOPLASTIC POLYESTER, UL 94V-0 CONTACT MATERIAL; COPPER, NICKEL, TIN ALLOY CA-725

CONTACT PLATING: GOLD ON THE MATING AREA, TIN-LEAD ON THE CONTACT TAILS, NICKEL UNDERPLATE

846/896 SERIES HIGH TEMP CARD EDGE CONNECTOR PART NUMBER: 846-029-541-604

YOUR CONNECTION TO QUALITY & SERVICE

**EDAC INC** TORONTO, ONTARIO CANADA