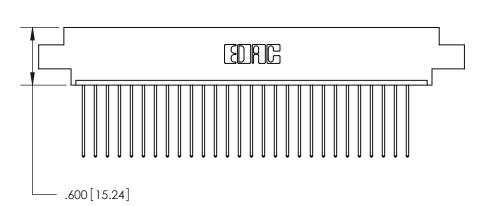

<u>Contact Dimensions:</u> 541-Wire Wrap .025 Sq. (0.64 Sq.) - Tail LG. =.750 (19.05) .125 (3.18) Contact Spacing x .250 (6.35) Row Spacing

THIS IS A C.A.D. GENERATED DRAWING DO NOT MAKE MANUAL REVISIONS TO MASTER.

ISSUE NUMBER

ORIGINAL

1

Card Slot Accepts .054 [1.37] to .070 [1.78] Thick P.C. Board .330 [8.38] Card Slot .160 [4.07] Point of Contact -

INSULATOR MATERIAL: THERMOPLASTIC POLYESTER, UL 94V-0 CONTACT MATERIAL; COPPER, NICKEL, TIN ALLOY CA-725