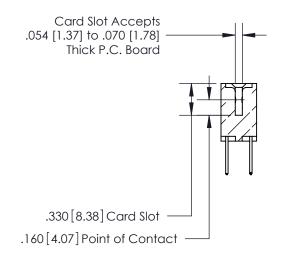

**Contact Code 560** 

INSULATOR MATERIAL: THERMOPLASTIC POLYESTER, UL 94V-0 CONTACT MATERIAL; COPPER, NICKEL, TIN ALLOY CA-725 CONTACT PLATING: GOLD ON THE MATING AREA, TIN-LEAD ON THE CONTACT TAILS, NICKEL UNDERPLATE

**Contact Code 558** 

## 846/896 SERIES HIGH TEMP CARD EDGE CONNECTOR CONTACT CODE 555,556,558,559,560 DIMENSIONS

.150 [3.81]

YOUR CONNECTION TO QUALITY & SERVICE

**Contact Code 559** 

**EDAC INC** TORONTO, ONTARIO CANADA

THESE DRAWINGS AND SPECIFICATIONS ARE THE PROPERTY OF EDAC INC.,AND SHALL NOT BE REPRODUCED, OR COPIED OR USED AS THE BASIS FOR THE MANUFACTURE OR SALE OF APPARATUS WITHOUT WRITTEN PERMISSION.