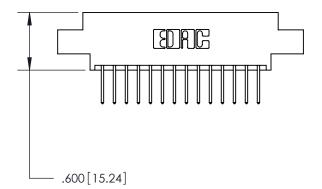

THIS IS A C.A.D. GENERATED DRAWING DO NOT MAKE MANUAL REVISIONS TO MASTER.

846/896 SERIES HIGH TEMP CARD EDGE CONNECTOR PART NUMBER: 846-028-526-808

**EDAC INC** TORONTO, ONTARIO CANADA

THESE DRAWINGS AND SPECIFICATIONS ARE THE PROPERTY OF EDAC INC., AND SHALL NOT BE REPRODUCED, OR COPIED OR USED AS THE BASIS FOR THE MANUFACTURE OR SALE OF APPARATUS WITHOUT WRITTEN PERMISSION.