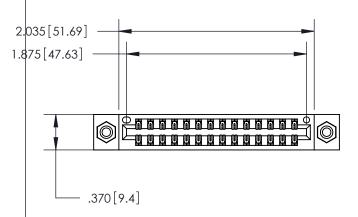

Contact Dimensions: 526-P.C. Tail .018 Sq. (0.46 Sq.) - Tail LG. =.350 (8.89) .125 (3.18) Contact Spacing x .250 (6.35) Row Spacing

- INSULATOR MATERIAL: THERMOPLASTIC POLYESTER, UL 94V-0 CONTACT MATERIAL; COPPER, NICKEL, TIN ALLOY CA-725 CONTACT PLATING: GOLD ON THE MATING AREA, TIN-LEAD
  - ON THE CONTACT TAILS, NICKEL UNDERPLATE

THIS IS A C.A.D. GENERATED DRAWING DO NOT MAKE MANUAL REVISIONS TO MASTER.

846/896 SERIES HIGH TEMP CARD EDGE CONNECTOR PART NUMBER: 846-028-526-808

**EDAC INC** TORONTO, ONTARIO CANADA

THESE DRAWINGS AND SPECIFICATIONS ARE THE PROPERTY OF EDAC INC., AND SHALL NOT BE REPRODUCED, OR COPIED OR USED AS THE BASIS FOR THE MANUFACTURE OR SALE OF APPARATUS WITHOUT WRITTEN PERMISSION.