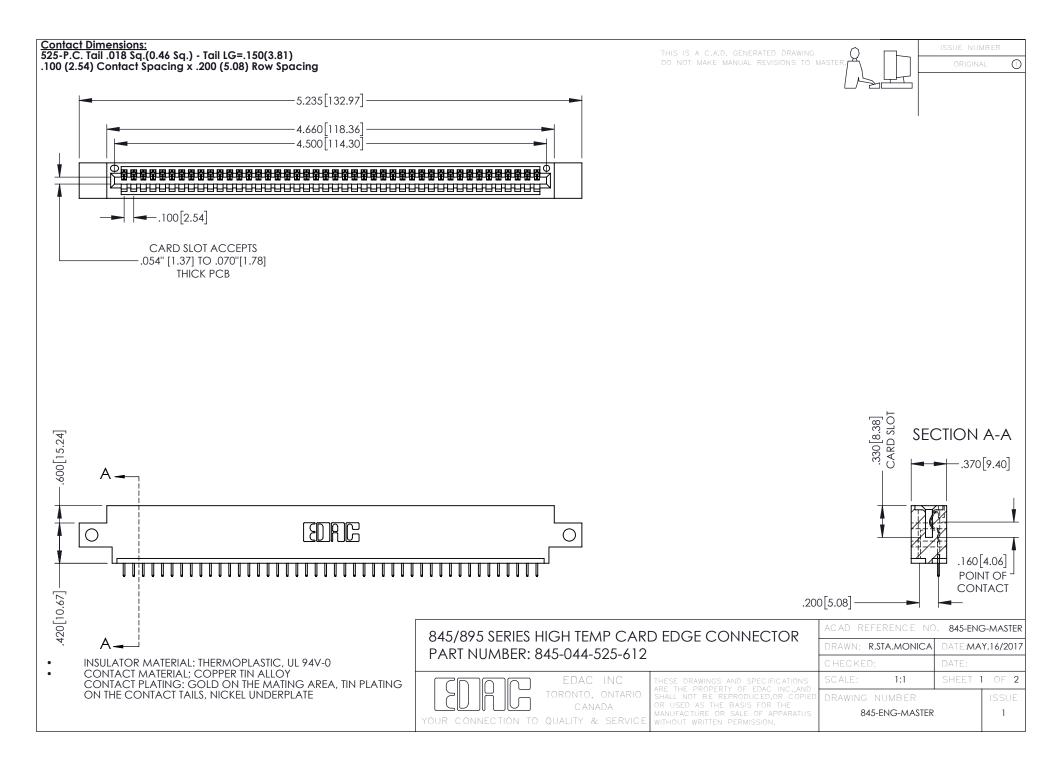

- INSULATOR MATERIAL: THERMOPLASTIC POLYESTER, UL 94V-0 DAP MATERIAL AVAILABLE UPON REQUEST
- CONTACT MATERIAL; COPPER ALLOY

**Contact Code 558** 

CONTACT PLATING: GOLD ON THE MATING AREA, TIN PLATING ON THE CONTACT TAILS, NICKEL UNDERPLATE

## 845/895 SERIES HIGH TEMP CARD EDGE CONNECTOR CONTACT CODE 555,556,558,559,560 DIMENSIONS

YOUR CONNECTION TO QUALITY & SERVICE

Contact Code 559

|   | ACAD REFERENCE NO   | . 845-ENG-MASTER |
|---|---------------------|------------------|
|   | DRAWN: R.STA.MONICA | DATE:MAY.16/2017 |
|   | CHECKED:            | DATE:            |
|   | SCALE: 1:1          | SHEET 2 OF 2     |
| D | DRAWING NUMBER      | ISSUE            |

Contact Code 560

845-ENG-MASTER