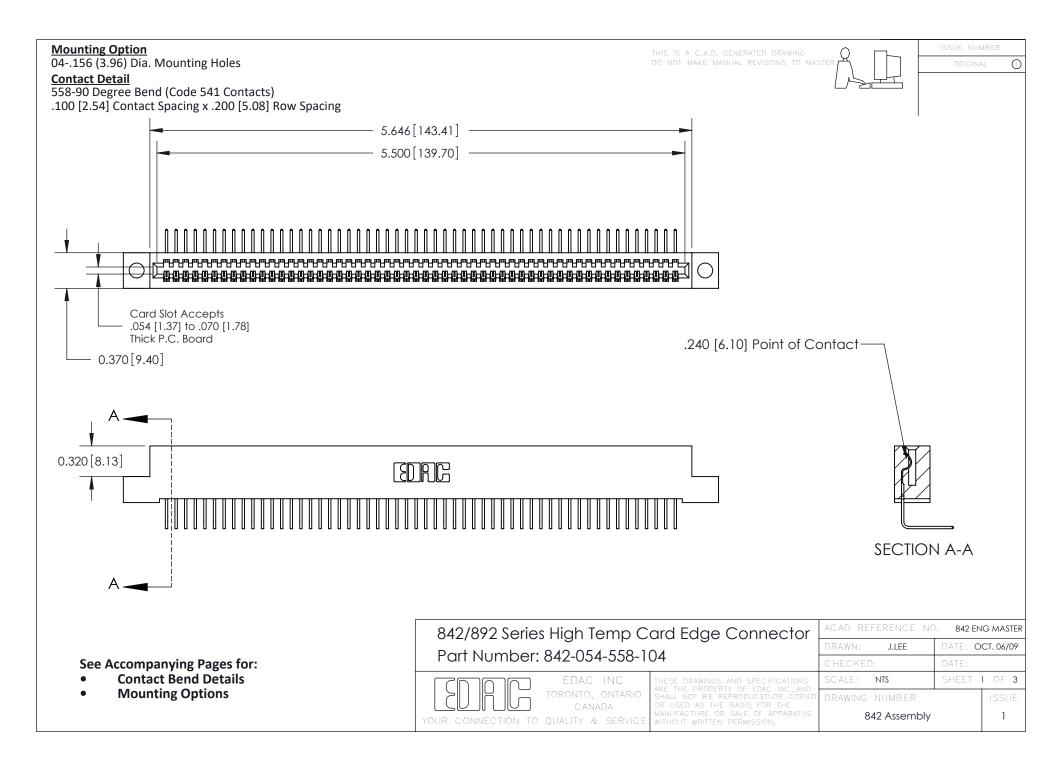

THIS IS A C.A.D. GENERATED DRAWING DO NOT MAKE MANUAL REVISIONS TO MASTER

ORIGINAL (1)



| 842/892 Series High Temp Card Edge Connector<br>Contact Bend Detail |                                                                                                 | ACAD REFERENCE NO. 842 ENG MASTER |             |                  |        |
|---------------------------------------------------------------------|-------------------------------------------------------------------------------------------------|-----------------------------------|-------------|------------------|--------|
|                                                                     |                                                                                                 | DRAWN:                            | J.LEE