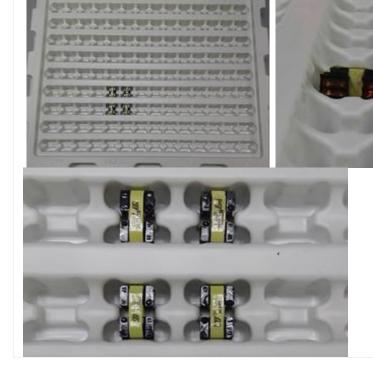

## **Description and Purpose of Change(s):**

Packaging Update: change tray structure and component orientation to aid in the removal of the parts from the tray. The box and tray quantity will not be affected by this update.

Current packaging tray: