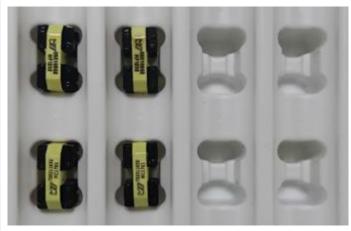

## **Description and Purpose of Change(s):**

Packaging Update: change tray structure and component orientation to aid in the removal of the parts from the tray. The box and tray quantity will not be affected by this update.