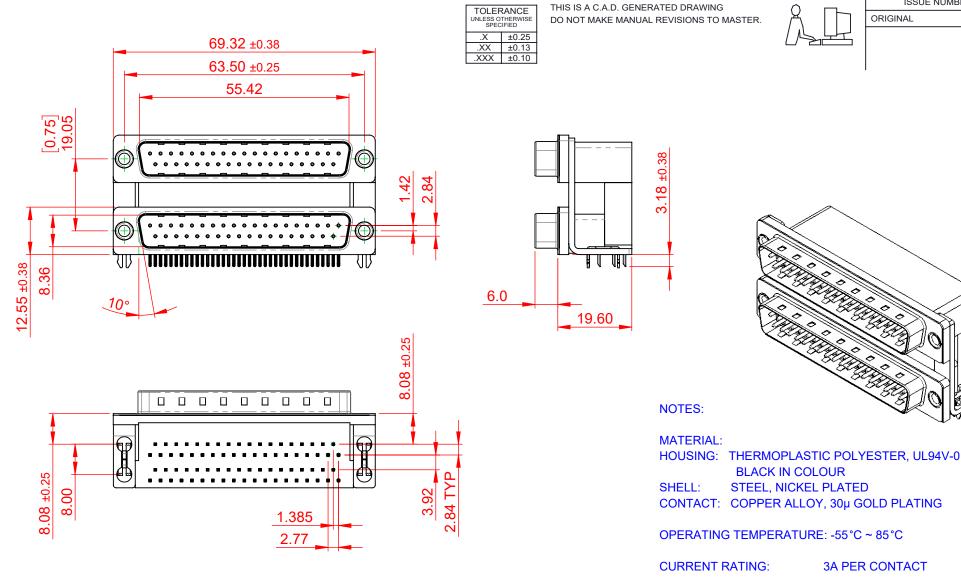

## 661 SERIES D-SUB CONNECTOR

EDAC INC TORONTO, ONTARIO CANADA

THESE DRAWINGS AND SPECIFICATIONS ARE THE PROPERTY OF EDAC INC..AND SHALL NOT BE REPRODUCED, OR COPIED OR USED AS THE BASIS FOR THE MANUFACTURE OR SALE OF APPARATUS WITHOUT WRITTEN PERMISSION.

| SW REFERENCE NO.: 661 ASSEMBLY  |                    |
|---------------------------------|--------------------|
| DRAWN: C.B                      | DATE: AUG. 01/2018 |
| CHECKED:                        | DATE:              |
| SCALE: 1:1                      | SHEET 1 OF 1       |
| DRAWING NUMBER: 661-037-664-037 |                    |

661-037-664-037

ISSUE NUMBER

ORIGINAL

OPERATING TEMPERATURE: -55°C ~ 85°C

3A PER CONTACT **CONTACT RESISTANCE:**  $25m\Omega$  MAX. INSULATOR RESISTANCE: 5000MΩ min.

**DIELECTRIC** 

WITHSTANDING VOLTAGE: 1000V AC rms

PART NUMBER: