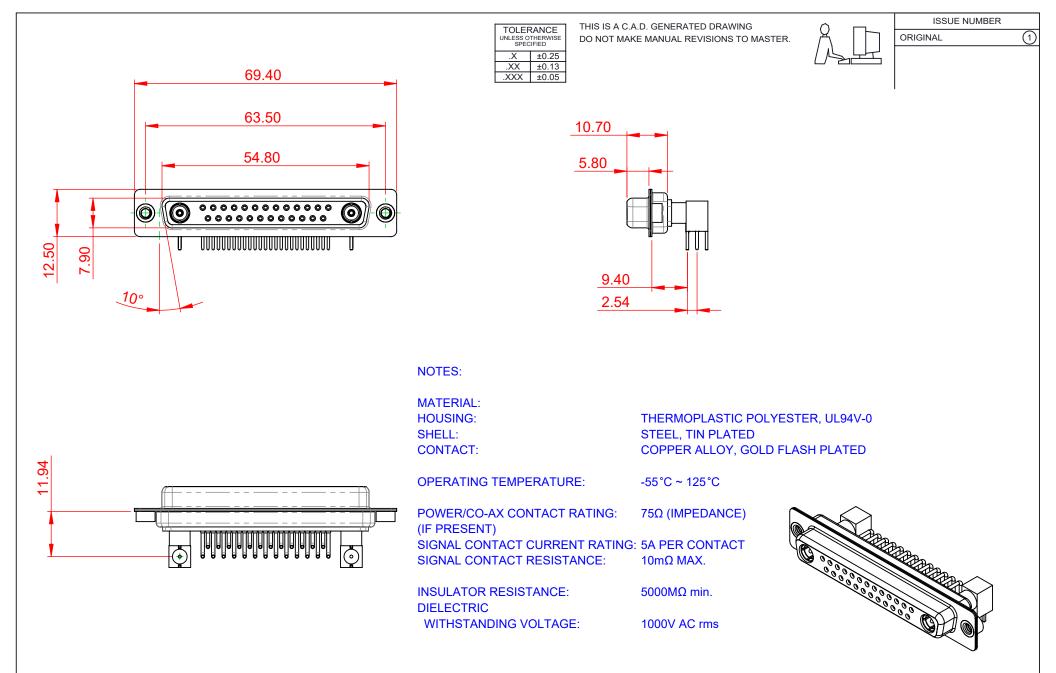

|                    | COMBINATION D-SUB                                             |                                                                                                                                                                                                                |                          | SW REFERENCE NO.: 630 COMBO ASSEMBLY |          |                    |       |  |
|--------------------|---------------------------------------------------------------|----------------------------------------------------------------------------------------------------------------------------------------------------------------------------------------------------------------|--------------------------|--------------------------------------|----------|--------------------|-------|--|
|                    |                                                               |                                                                                                                                                                                                                |                          | DRAWN: C.B                           |          | DATE: JAN. 01/2019 |       |  |
|                    |                                                               |                                                                                                                                                                                                                |                          | CHECKED:                             |          | DATE:              |       |  |
|                    | EDAC INC<br>TORONTO, ONTARIO<br>CANADA<br>O QUALITY & SERVICE | THESE DRAWINGS AND SPECIFICATIONS<br>ARE THE PROPERTY OF EDAC INC.,AND<br>SHALL NOT BE REPRODUCED,OR COPIED<br>OR USED AS THE BASIS FOR THE<br>MANUFACTURE OR SALE OF APPARATUS<br>WITHOUT WRITTEN PERMISSION. | SCALE: (IN C.A.D. 1      | :1)                                  | SHEET 1  | OF                 | 2     |  |
|                    |                                                               |                                                                                                                                                                                                                | DRAWING NUMBER: 630-27W2 |                                      | 2240-7T2 |                    | ISSUE |  |
| YOUR CONNECTION TO |                                                               |                                                                                                                                                                                                                | PART NUMBER:             | 630-27W2                             | 2240-7T2 |                    | 1     |  |

THIS SERIES FULLY CONFORMS TO THE EUROPEAN UNION DIRECTIVES 2011/65/EU FOR RoHS COMPLIANCY.

| SW REFERENCE NO.: 630 COMBO ASSEMBLY |                       |  |  |  |  |  |
|--------------------------------------|-----------------------|--|--|--|--|--|
| DRAWN: C.B                           | DATE: JAN. 01/2019    |  |  |  |  |  |
| CHECKED:                             | DATE:                 |  |  |  |  |  |
| SCALE: (IN C.A.D. 1:1)               | SHEET 1 OF 2          |  |  |  |  |  |
| DRAWING NUMBER: 630-27W              | 2240-7T2 ISSUE        |  |  |  |  |  |
| PART NUMBER: 630-27W                 | 2240-7T2 <sup>1</sup> |  |  |  |  |  |
|                                      |                       |  |  |  |  |  |