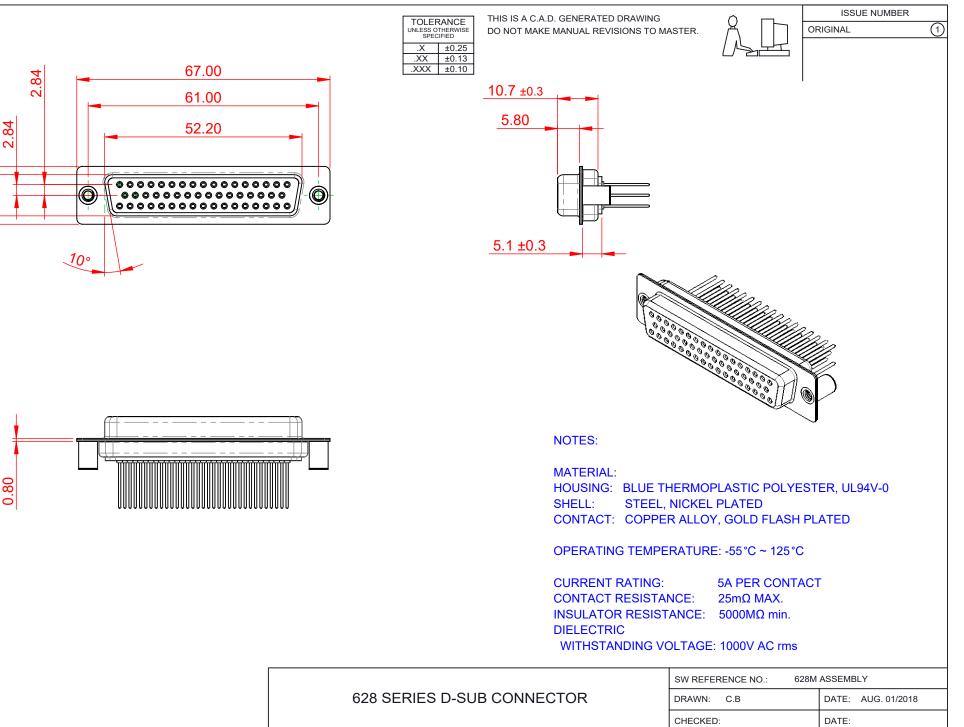

COMPLIANT

10.90

15.30

THIS SERIES FULLY CONFORMS TO THE EUROPEAN UNION DIRECTIVES 2011/65/EU FOR RoHS COMPLIANCY.

EDAC INC TORONTO, ONTARIO CANADA

THESE DRAWINGS AND SPECIFICATIONS ARE THE PROPERTY OF EDAC INC. AND SHALL NOT BE REPRODUCED, OR COPIED OR USED AS THE BASIS FOR THE MANUFACTURE OR SALE OF APPARATUS WITHOUT WRITTEN PERMISSION.

| SW REFERENCE NO.: 628M ASSEMBLY |                 |                    |   |       |   |
|---------------------------------|-----------------|--------------------|---|-------|---|
| DRAWN: C.B                      |                 | DATE: AUG. 01/2018 |   |       |   |
| CHECKED:                        |                 | DATE:              |   |       |   |
| SCALE: 1:1                      |                 | SHEET              | 1 | OF    | 1 |
| DRAWING NUMBER:                 | 628-M50-223-LN3 |                    |   | ISSUE |   |
| PART NUMBER: 628-M50-223-LN3    |                 |                    |   | 1     |   |
|                                 |                 |                    |   |       |   |