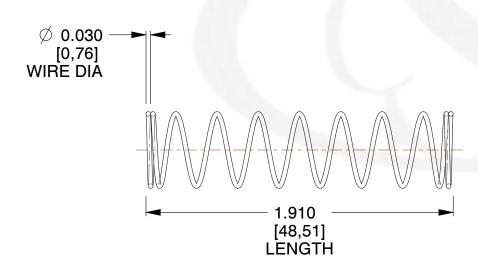

## **NOTES:**

Material : Hard Drawn
 Finish : Glod Irridite

3. Ends: Closed

4. Total Coils: 10.000

5. Sugg. Max. Deflection: 0.540 (in)6. Sugg. Max. Load: 2.300 (lbs)

7. All Drawing Dimensions are in Inches [mm]