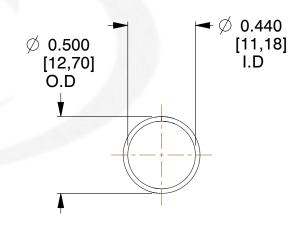

## **NOTES:**

Material : Hard Drawn
 Finish : Glod Irridite

3. Ends: Closed

4. Total Coils: 10.000

5. Sugg. Max. Deflection: 0.540 (in)6. Sugg. Max. Load: 2.300 (lbs)

7. All Drawing Dimensions are in Inches [mm]