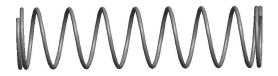

## **NOTES:**

Material : Hard Drawn
 Finish : Glod Irridite

3. Ends: Closed

4. Total Coils: 10.000

5. Sugg. Max. Deflection: 0.540 (in)6. Sugg. Max. Load: 2.300 (lbs)

7. All Drawing Dimensions are in Inches [mm]