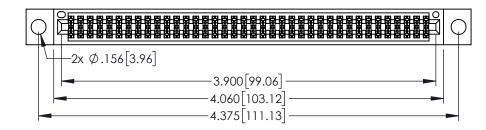

<u>Contact Dimensions:</u>
525-P.C. Tail .018 Sq.(0.46 Sq.) - Tail LG=.150(3.81)
.100 (2.54) Contact Spacing x .200 (5.08) Row Spacing

1

..330[8.38] CARD SLOT .160[4.06] POINT OF CONTACT **SECTION A-A** 

- INSULATOR MATERIAL: THERMOPLASTIC PBT BLACK, UL 94V-0
- CONTACT MATERIAL; COPPER TIN ALLOY CONTACT PLATING: GOLD ON THE MATING AREA, TIN PLATING ON THE CONTACT TAILS, NICKEL UNDERPLATE

| 345/395 SERIES CARD EDGE CONNECTOR |
|------------------------------------|
| PART NUMBER: 395-076-525-804       |