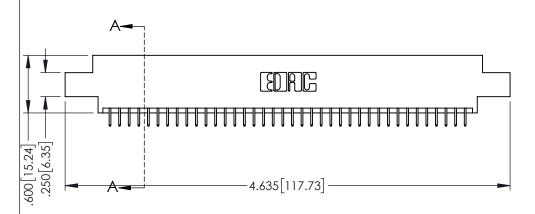

- INSULATOR MATERIAL: THERMOPLASTIC PBT BLACK, UL 94V-0
- CONTACT MATERIAL; COPPER TIN ALLOY CONTACT PLATING: GOLD ON THE MATING AREA, TIN PLATING ON THE CONTACT TAILS, NICKEL UNDERPLATE

| 345/395 SERIES CARD EDGE CONNECTOR |
|------------------------------------|
| PART NUMBER: 395-076-525-804       |