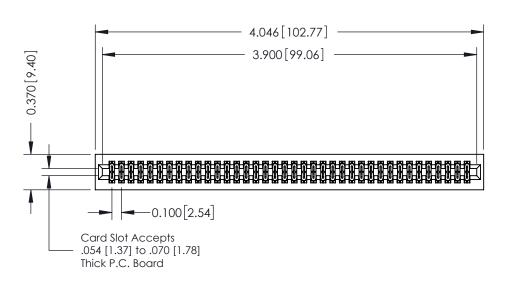

## **See Accompanying Pages for:**

- **Contact Bend Details**
- **Mounting Options**

342 / 392 Card Edge Connector Part Number: 392-076-524-201

YOUR CONNECTION TO QUALITY & SERVICE

342 ENG MASTER J.LEE DATE: OCT. 06/09 SHEET 1 OF 3 NTS

342 Assembly

THIS IS A C.A.D. GENERATED DRAWING DO NOT MAKE MANUAL REVISIONS TO MASTER. ISSUE NUMBER

ORIGINAL

1

| 342 / 392 Series Card Edge Connector<br>Contact Bend Detail |                                                                                                                                                                                                  | ACAD REFERENCE NO. 342 ENG MASTER |             |                  |        |
|-------------------------------------------------------------|--------------------------------------------------------------------------------------------------------------------------------------------------------------------------------------------------|-----------------------------------|-------------|------------------|--------|
|                                                             |                                                                                                                                                                                                  | DRAWN:                            | J.LEE       | DATE: OCT. 06/09 |        |
|                                                             |                                                                                                                                                                                                  | CHECKED:                          |             | DATE:            |        |
| TORONTO, ONTARIO                                            | THESE DRAWINGS AND SPECIFICATIONS ARE THE PROPERTY OF EDAC INC. AND SHALL NOT BE REPRODUCED, OR COPIED OR USED AS THE BASIS FOR THE MANUFACTURE OR SALE OF APPARATUS WITHOUT WRITTEN PERMISSION. | SCALE:                            | NTS         | SHEET :          | 2 OF 3 |
|                                                             |                                                                                                                                                                                                  | DRAWING                           | NUMBER      |                  | ISSUE  |
| YOUR CONNECTION TO QUALITY & SERVICE                        |                                                                                                                                                                                                  | 3                                 | 42 Assembly |                  | 1      |