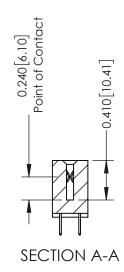

**Mounting Option** 01-No Mounting Lugs **Contact Detail** 

524-P.C. Tail .018 Sq.(0.46 Sq.) - Tail LG=.185(4.70) .100 [2.54] Contact Spacing x .200 [5.08] Row Spacing