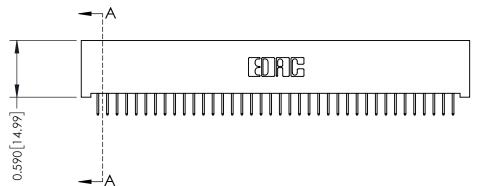

342 Assembly

THIS IS A C.A.D. GENERATED DRAWING DO NOT MAKE MANUAL REVISIONS TO MASTER. ISSUE NUMBER

ORIGINAL

1

| 342 / 392 Series Card Edge Connector<br>Contact Bend Detail |                                                                                                                                                                                                  | ACAD REFERENCE NO. 342 ENG MASTER |             |                  |        |
|-------------------------------------------------------------|--------------------------------------------------------------------------------------------------------------------------------------------------------------------------------------------------|-----------------------------------|-------------|------------------|--------|
|                                                             |                                                                                                                                                                                                  | DRAWN:                            | J.LEE       | DATE: OCT. 06/09 |        |
|                                                             |                                                                                                                                                                                                  | CHECKED:                          |             | DATE:            |        |
| TORONTO, ONTARIO                                            | THESE DRAWINGS AND SPECIFICATIONS ARE THE PROPERTY OF EDAC INC. AND SHALL NOT BE REPRODUCED, OR COPIED OR USED AS THE BASIS FOR THE MANUFACTURE OR SALE OF APPARATUS WITHOUT WRITTEN PERMISSION. | SCALE:                            | NTS         | SHEET :          | 2 OF 3 |
|                                                             |                                                                                                                                                                                                  | DRAWING                           | NUMBER      |                  | ISSUE  |
| YOUR CONNECTION TO QUALITY & SERVICE                        |                                                                                                                                                                                                  | 3                                 | 42 Assembly |                  | 1      |