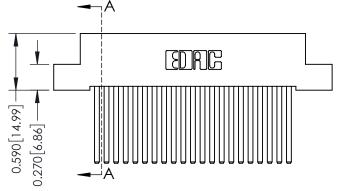

**Mounting Option** 

07-M3-0.5 Metric Threaded Inserts

**Contact Detail** 

544-Wire Wrap .050x.025(1.27x0.64) - Tail LG=.760(19.30) DO NOT MAKE MANUAL REVISIONS TO MASTER .100 [2.54] Contact Spacing x .200 [5.08] Row Spacing

0.410[10.41]





342 / 392 Card Edge Connector Part Number: 392-042-544-207

YOUR CONNECTION TO QUALITY & SERVICE

|   | ACAD REFERENCE NO | . 342 ENG MASTER |  |  |  |
|---|-------------------|------------------|--|--|--|
|   | DRAWN: J.LEE      | DATE: OCT. 06/09 |  |  |  |
|   | CHECKED:          | DATE:            |  |  |  |
|   | SCALE: NTS        | SHEET 1 OF 3     |  |  |  |
| ) | DRAWING NUMBER    | ISSUE            |  |  |  |

**SECTION A-A** 

342 Assembly

## **See Accompanying Pages for:**

- **Contact Bend Details**
- **Mounting Options**

THIS IS A C.A.D. GENERATED DRAWING DO NOT MAKE MANUAL REVISIONS TO MASTER. ISSUE NUMBER

ORIGINAL

1



| 342 / 392 Series Card Edge           | ACAD REFERENCE NO. 342 ENG MASTER