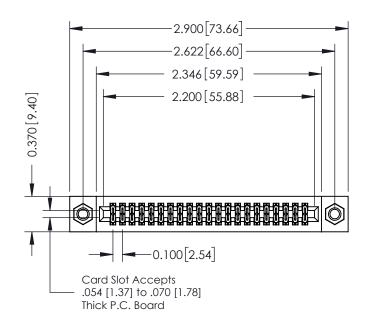

0.410[10.41]

342 / 392 Card Edge Connector Part Number: 392-042-544-207

YOUR CONNECTION TO QUALITY & SERVICE

|   | ACAD REFERENCE NO | . 342 ENG MASTER |  |  |  |
|---|-------------------|------------------|--|--|--|
|   | DRAWN: J.LEE      | DATE: OCT. 06/09 |  |  |  |
|   | CHECKED:          | DATE:            |  |  |  |
|   | SCALE: NTS        | SHEET 1 OF 3     |  |  |  |
| ) | DRAWING NUMBER    | ISSUE            |  |  |  |