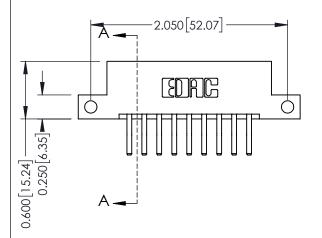

**Mounting Option** 

12-.128 (3.25) Dia. Side Mounting Holes

**Contact Detail** 

560-Extender Board Bend (Code 523 Contacts) .156 [3.96] Contact Spacing x .200 [5.08] Row Spacing

THIS IS A C.A.D. GENERATED DRAWING DO NOT MAKE MANUAL REVISIONS TO MASTER.

ISSUE NUMBER

ORIGINAL

1

**See Accompanying Pages for:** 

- **Contact Bend Details**
- **Mounting Options**

| 337 / 387 Series Card Edge Connector |
|--------------------------------------|
| Part Number: 387-018-560-212         |