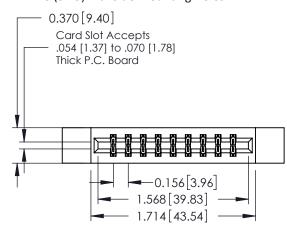

**Mounting Option** 

12-.128 (3.25) Dia. Side Mounting Holes

**Contact Detail** 

560-Extender Board Bend (Code 523 Contacts) .156 [3.96] Contact Spacing x .200 [5.08] Row Spacing

THIS IS A C.A.D. GENERATED DRAWING DO NOT MAKE MANUAL REVISIONS TO MASTER.

ISSUE NUMBER

ORIGINAL

1

**See Accompanying Pages for:** 

- **Contact Bend Details**
- **Mounting Options**

| 337 / 387 Series Card Edge Connector |
|--------------------------------------|
| Part Number: 387-018-560-212         |