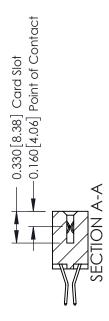

**Mounting Option** 

12-.128 (3.25) Dia. Side Mounting Holes

**Contact Detail** 

560-Extender Board Bend (Code 523 Contacts) .156 [3.96] Contact Spacing x .200 [5.08] Row Spacing

THIS IS A C.A.D. GENERATED DRAWING DO NOT MAKE MANUAL REVISIONS TO MASTER.

ISSUE NUMBER

ORIGINAL

1

| 337 / 387 Series Card Edge                                            | ACAD REFERENCE NO.                                                                                                                                                                              | 337 ENG MASTER |                  |               |
|-----------------------------------------------------------------------|-------------------------------------------------------------------------------------------------------------------------------------------------------------------------------------------------|----------------|------------------|---------------|
|                                                                       | Contact Bend Detail                                                                                                                                                                             |                | DATE: OCT. 06/09 |               |
| Corridor Beria Delaii                                                 |                                                                                                                                                                                                 | CHECKED:       | DATE:            |               |
| EDAC INC TORONTO, ONTARIO CANADA YOUR CONNECTION TO QUALITY & SERVICE | THESE DRAWINGS AND SPECIFICATIONS ARE THE PROPERTY OF EDAC INC.,AND SHALL NOT BE REPRODUCED,OR COPIED OR USED AS THE BASIS FOR THE MANUFACTURE OR SALE OF APPARATUS WITHOUT WRITTEN PERMISSION. | SCALE: NTS     | SHEET            | 2 <b>OF</b> 3 |
|                                                                       |                                                                                                                                                                                                 | DRAWING NUMBER |                  | ISSUE         |
|                                                                       |                                                                                                                                                                                                 | 337 Assembly   |                  | 1             |