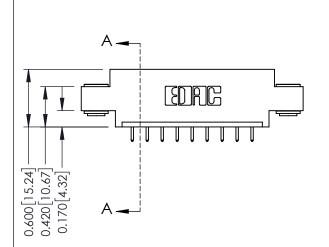

**Mounting Option** 

03-.116 (2.95) I.D. Floating Eyelets

**Contact Detail** 

521-P.C. Tail .025 Sq.(0.64 Sq.) - Tail LG=.150(3.81) .156 [3.96] Contact Spacing x .200 [5.08] Row Spacing

THIS IS A C.A.D. GENERATED DRAWING DO NOT MAKE MANUAL REVISIONS TO MASTER.

ISSUE NUMBER

ORIGINAL

1

**See Accompanying Pages for:** 

- **Contact Bend Details**
- **Mounting Options**

| 337 / 387 Series Card Edge Connector |
|--------------------------------------|
| Part Number: 387-009-521-603         |