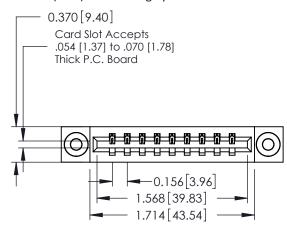

**Mounting Option** 

03-.116 (2.95) I.D. Floating Eyelets

**Contact Detail** 

521-P.C. Tail .025 Sq.(0.64 Sq.) - Tail LG=.150(3.81) .156 [3.96] Contact Spacing x .200 [5.08] Row Spacing

THIS IS A C.A.D. GENERATED DRAWING DO NOT MAKE MANUAL REVISIONS TO MASTER.

ISSUE NUMBER

ORIGINAL

1

**See Accompanying Pages for:** 

- **Contact Bend Details**
- **Mounting Options**

| 337 / 387 Series Card Edge Connector |
|--------------------------------------|
| Part Number: 387-009-521-603         |