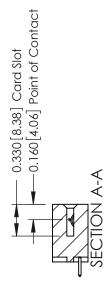

ISSUE NUMBER

ORIGINAL

1

| 337 / 387 Series Card Edge Connector<br>Contact Bend Detail                                                |                                                                                                  | ACAD REFERENCE NO.           | 337 ENG MASTER |               |
|------------------------------------------------------------------------------------------------------------|--------------------------------------------------------------------------------------------------|------------------------------|----------------|---------------|
|                                                                                                            |                                                                                                  | DRAWN: J.LEE DATE:OCT. 06/09 |                |               |
|                                                                                                            |                                                                                                  | CHECKED:                     | DATE:          |               |
| TORONTO, ONTARIO  ARE THE PROPERTY OF EDAC INC. SHALL NOT BE REPRODUCED, OR C OR USED AS THE BASIS FOR THE | THESE DRAWINGS AND SPECIFICATIONS                                                                | SCALE: NTS                   | SHEET          | 2 <b>OF</b> 3 |
|                                                                                                            | SHALL NOT BE REPRODUCED, OR COPIED OR USED AS THE BASIS FOR THE MANUFACTURE OR SALE OF APPARATUS | DRAWING NUMBER               |                | ISSUE         |
|                                                                                                            |                                                                                                  | 337 Assembly                 |                | 1             |