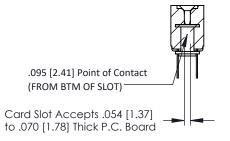

Mounting Option
.116 (2.95) I.D. Floating Eyelets

**Contact Detail** 

Wire Hole .087x.013(2.21x0.33) - Tail LG .282(7.16) .156 [3.96] Contact Spacing x .200 [5.08] Row Spacing THIS IS A C.A.D. GENERATED DRAWING DO NOT MAKE MANUAL REVISIONS TO MAS