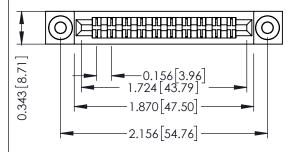

Mounting Option
.116 (2.95) I.D. Floating Eyelets

**Contact Detail** 

Wire Hole .087x.013(2.21x0.33) - Tail LG .282(7.16) .156 [3.96] Contact Spacing x .200 [5.08] Row Spacing THIS IS A C.A.D. GENERATED DRAWING DO NOT MAKE MANUAL REVISIONS TO MAS