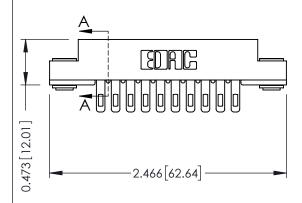

## SECTION A-A

307 ENG MASTER

DATE: AUG. 11/09

SHEET 1 OF 3

| 307 / 357 Card Edge Connector<br>Part Number: 357-020-400-203 |                                                                                                                                                                                                 | ACAD REFERENCE NO |              |
|---------------------------------------------------------------|-------------------------------------------------------------------------------------------------------------------------------------------------------------------------------------------------|-------------------|--------------|
|                                                               |                                                                                                                                                                                                 | DRAWN:            | J.LEE        |
|                                                               |                                                                                                                                                                                                 | CHECKED:          |              |
| EDAC INC TORONTO, ONTARIO CANADA                              | THESE DRAWINGS AND SPECIFICATIONS ARE THE PROPERTY OF EDAC INC.,AND SHALL NOT BE REPRODUCED,OR COPIED OR USED AS THE BASIS FOR THE MANUFACTURE OR SALE OF APPARATUS WITHOUT WRITTEN PERMISSION. | SCALE:            | NTS          |
|                                                               |                                                                                                                                                                                                 | DRAWING           | NUMBER       |
|                                                               |                                                                                                                                                                                                 | 3                 | 307 Assembly |