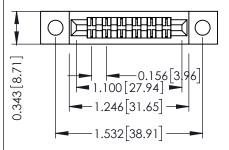

Mounting Option
.128 (3.25) Dia. Mounting Holes

**Contact Detail** 

Wire Hole .087x.013(2.21x0.33) - Tail LG .282(7.16) .156 [3.96] Contact Spacing x .200 [5.08] Row Spacing THIS IS A C.A.D. GENERATED DRAWING
DO NOT MAKE MANUAL REVISIONS TO MAS