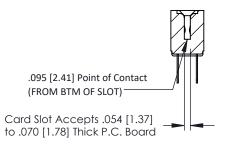

Mounting Option
.128 (3.25) Dia. Mounting Holes

**Contact Detail** 

Wire Hole .087x.013(2.21x0.33) - Tail LG .282(7.16) .156 [3.96] Contact Spacing x .200 [5.08] Row Spacing THIS IS A C.A.D. GENERATED DRAWING
DO NOT MAKE MANUAL REVISIONS TO MAS