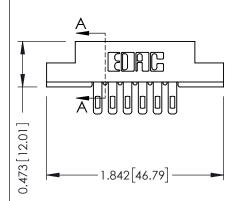

## **See Accompanying Pages for:**

- Contact Bend Details
- Mounting Options

SECTION A-A

. 307 ENG MASTER
DATE: AUG. 11/09

SHEET 1 OF 3

| 307 / 357 Card Edge Connector<br>Part Number: 357-012-400-202        |                                                                                                                                                                                                 | ACAD REFERENCE NO. |             |
|----------------------------------------------------------------------|-------------------------------------------------------------------------------------------------------------------------------------------------------------------------------------------------|--------------------|-------------|
|                                                                      |                                                                                                                                                                                                 | DRAWN:             | J.LEE       |
|                                                                      |                                                                                                                                                                                                 | CHECKED:           |             |
| EDAC INC TORONTO, ONTARIO CANADA DUR CONNECTION TO QUALITY & SERVICE | THESE DRAWINGS AND SPECIFICATIONS ARE THE PROPERTY OF EDAC INC.,AND SHALL NOT BE REPRODUCED,OR COPIED OR USED AS THE BASIS FOR THE MANUFACTURE OR SALE OF APPARATUS WITHOUT WRITTEN PERMISSION. | SCALE:             | NTS         |
|                                                                      |                                                                                                                                                                                                 | DRAWING            | NUMBER      |
|                                                                      |                                                                                                                                                                                                 | 3                  | 07 Assembly |