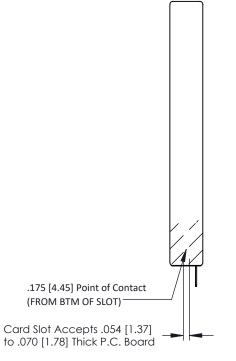

.156 [3.96] Contact Spacing x .200 [5.08] Row Spacing

ISSUE NUMBER

ORIGINAL



307 / 357 Card Edge Connector

Part Number: 357-011-421-168

YOUR CONNECTION TO QUALITY & SERVICE

**EDAC INC** TORONTO, ONTARIO CANADA

THESE DRAWINGS AND SPECIFICATIONS ARE THE PROPERTY OF EDAC INC.,AND SHALL NOT BE REPRODUCED, OR COPIED OR USED AS THE BASIS FOR THE MANUFACTURE OR SALE OF APPARATUS WITHOUT WRITTEN PERMISSION.

DRAWN: J.LEE DATE: AUG. 11/09 CHECKED: DATE: OF 3 SCALE: NTS SHEET DRAWING NUMBER **ISSUE** 307 Assembly

307 ENG MASTER

ACAD REFERENCE NO.

**See Accompanying Pages for:** 

- **Contact Bend Details**
- **Mounting Options**



## SECTION A-A