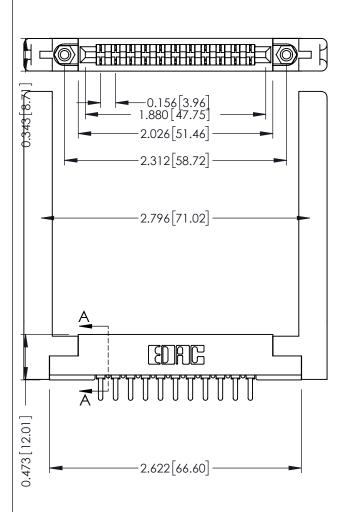

.156 [3.96] Contact Spacing x .200 [5.08] Row Spacing

ISSUE NUMBER

ORIGINAL

307 / 357 Card Edge Connector

Part Number: 357-011-421-168

YOUR CONNECTION TO QUALITY & SERVICE

**EDAC INC** TORONTO, ONTARIO CANADA

307 ENG MASTER

ACAD REFERENCE NO.

**See Accompanying Pages for:** 

- **Contact Bend Details**
- **Mounting Options**