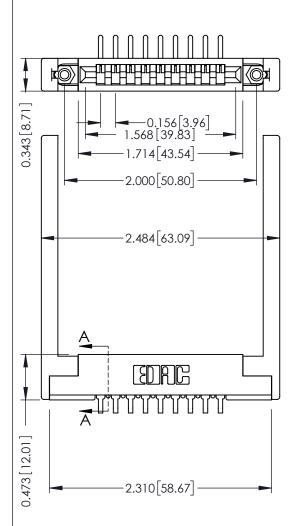

**Mounting Option** .344 (8.74) Offset Card Guides **Contact Detail** 

90 Degree Bend (Code 522 and 540 Contacts) .156 [3.96] Contact Spacing x .200 [5.08] Row Spacing

SECTION A-A

**See Accompanying Pages for:** 