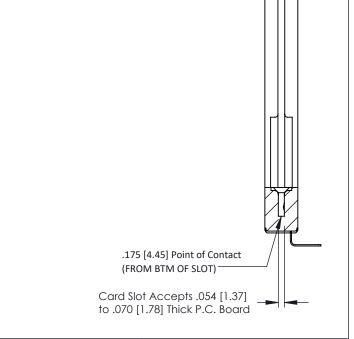

**Mounting Option** .344 (8.74) Offset Card Guides **Contact Detail** 

90 Degree Bend (Code 522 and 540 Contacts) .156 [3.96] Contact Spacing x .200 [5.08] Row Spacing

SECTION A-A

**See Accompanying Pages for:** 