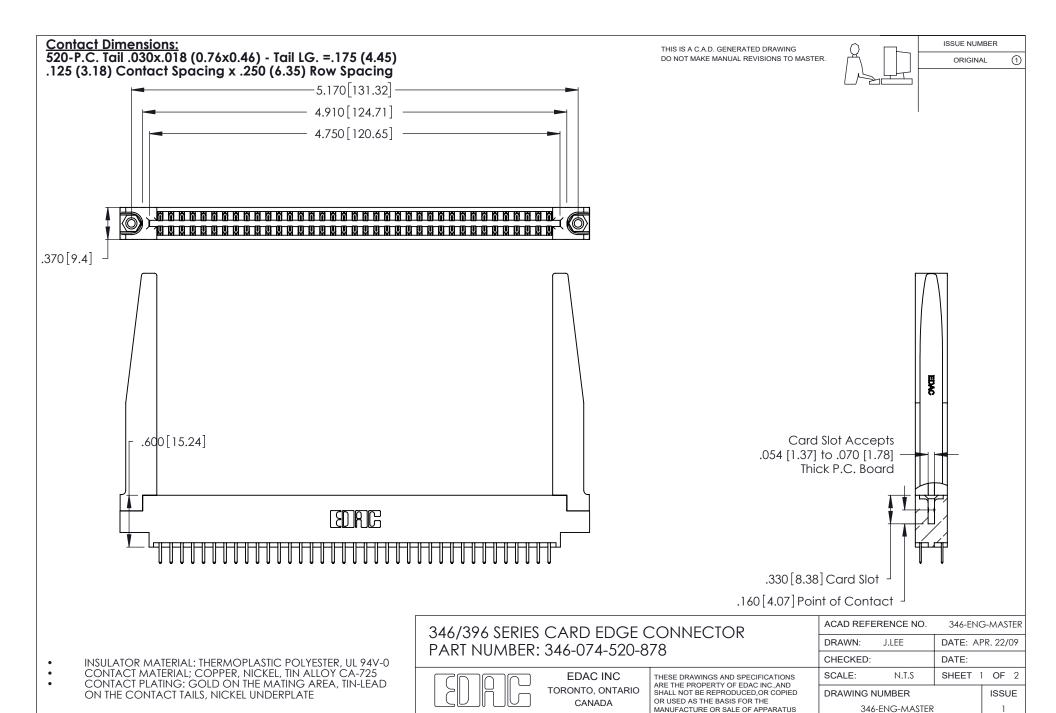

ON THE CONTACT TAILS, NICKEL UNDERPLATE

346/396 SERIES CARD EDGE CONNECTOR CONTACT CODE 555,556,558,559,560 DIMENSIONS

YOUR CONNECTION TO QUALITY & SERVICE

**EDAC INC** TORONTO, ONTARIO CANADA

THESE DRAWINGS AND SPECIFICATIONS ARE THE PROPERTY OF EDAC INC.,AND SHALL NOT BE REPRODUCED, OR COPIED OR USED AS THE BASIS FOR THE MANUFACTURE OR SALE OF APPARATUS WITHOUT WRITTEN PERMISSION.