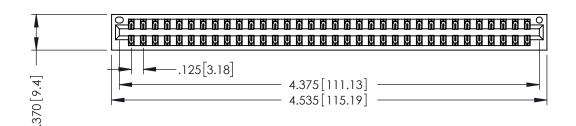

THIS IS A C.A.D. GENERATED DRAWING DO NOT MAKE MANUAL REVISIONS TO MASTER.

1

INSULATOR MATERIAL: THERMOPLASTIC POLYESTER, UL 94V-0 CONTACT MATERIAL; COPPER, NICKEL, TIN ALLOY CA-725

CONTACT PLATING: GOLD ON THE MATING AREA, TIN-LEAD

ON THE CONTACT TAILS, NICKEL UNDERPLATE

.330 [8.38] Slot Depth .160 [4.06] Point of Contact

DRAWN:

ACAD REFERENCE NO. 346-ENG-MASTER J.LEE

CHECKED: SCALE:

DATE: APR. 22/09 DATE: 1:1 SHEET 1 OF 2

SECTION A-A

DRAWING NUMBER

346-ENG-MASTER

**ISSUE** 

346/396 SERIES CARD EDGE CONNECTOR PART NUMBER: 346-068-540-201

**EDAC INC** TORONTO, ONTARIO CANADA

ARE THE PROPERTY OF EDAC INC., AND SHALL NOT BE REPRODUCED, OR COPIED OR USED AS THE BASIS FOR THE MANUFACTURE OR SALE OF APPARATUS WITHOUT WRITTEN PERMISSION.

THESE DRAWINGS AND SPECIFICATIONS

YOUR CONNECTION TO QUALITY & SERVICE

ORIGINAL 1

ISSUE NUMBER

.120[3.05] .095[2.41] .170 [4.33] .245 [6.22] .125(3.18) to .210(5.33) .125(3.18) to .210(5.33) Outside Tails **Outside Tails** .045(1.14) to .060(1.52) .125(3.18) to .210(5.33) Between Tails Outside Tails