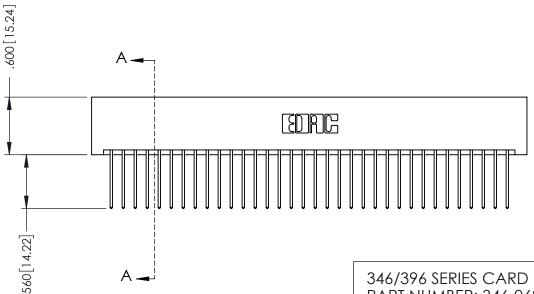

DRAWING NUMBER

346-ENG-MASTER

**ISSUE** 

346/396 SERIES CARD EDGE CONNECTOR PART NUMBER: 346-068-540-201

**EDAC INC** TORONTO, ONTARIO CANADA

ARE THE PROPERTY OF EDAC INC., AND SHALL NOT BE REPRODUCED, OR COPIED OR USED AS THE BASIS FOR THE MANUFACTURE OR SALE OF APPARATUS WITHOUT WRITTEN PERMISSION.

## 346/396 SERIES CARD EDGE CONNECTOR CONTACT CODE 555,556,558,559,560 DIMENSIONS

YOUR CONNECTION TO QUALITY & SERVICE

**EDAC INC** TORONTO, ONTARIO CANADA

THESE DRAWINGS AND SPECIFICATIONS ARE THE PROPERTY OF EDAC INC.,AND SHALL NOT BE REPRODUCED, OR COPIED OR USED AS THE BASIS FOR THE MANUFACTURE OR SALE OF APPARATUS WITHOUT WRITTEN PERMISSION.