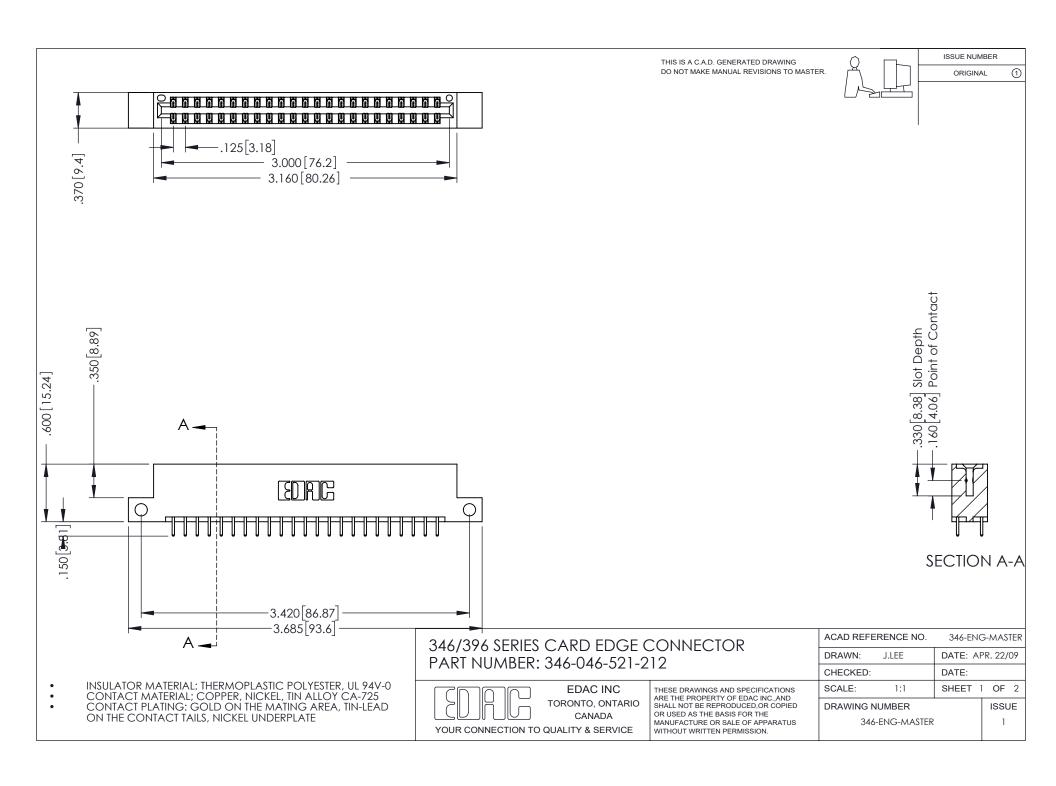

ISSUE NUMBER ORIGINAL 1

## **Contact Code 556**

INSULATOR MATERIAL: THERMOPLASTIC POLYESTER, UL 94V-0 CONTACT MATERIAL; COPPER, NICKEL, TIN ALLOY CA-725 CONTACT PLATING: GOLD ON THE MATING AREA, TIN-LEAD

ON THE CONTACT TAILS, NICKEL UNDERPLATE

## 346/396 SERIES CARD EDGE CONNECTOR CONTACT CODE 555,556,558,559,560 DIMENSIONS

YOUR CONNECTION TO QUALITY & SERVICE

**EDAC INC** TORONTO, ONTARIO CANADA

THESE DRAWINGS AND SPECIFICATIONS ARE THE PROPERTY OF EDAC INC.,AND SHALL NOT BE REPRODUCED, OR COPIED OR USED AS THE BASIS FOR THE MANUFACTURE OR SALE OF APPARATUS WITHOUT WRITTEN PERMISSION.

|  | ACAD REFERENCE NO. | 346-ENG-MASTER   |
|--|--------------------|------------------|
|  | DRAWN: J.LEE       | DATE: APR. 22/09 |
|  | CHECKED:           | DATE:            |
|  | SCALE: 1:1         | SHEET 2 OF 2     |
|  | DRAWING NUMBER     | ISSUE            |
|  | 346-ENG-MASTER     | 1                |