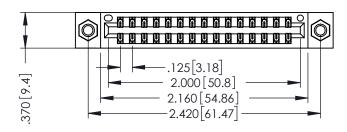

346/396 SERIES CARD EDGE CONNECTOR PART NUMBER: 346-030-500-207

**EDAC INC** TORONTO, ONTARIO CANADA

THESE DRAWINGS AND SPECIFICATIONS ARE THE PROPERTY OF EDAC INC.,AND SHALL NOT BE REPRODUCED, OR COPIED OR USED AS THE BASIS FOR THE MANUFACTURE OR SALE OF APPARATUS WITHOUT WRITTEN PERMISSION.

| ACAD REFERENCE NO. | 346-ENG-MASTER   |
|--------------------|------------------|
| DRAWN: J.LEE       | DATE: APR. 22/09 |
| CHECKED:           | DATE:            |
| SCALE: 1:1         | SHEET 1 OF 2     |
| DRAWING NUMBER     | ISSUE            |