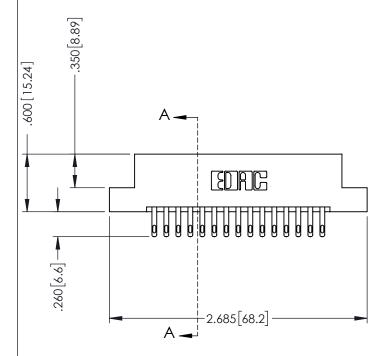

## 346/396 SERIES CARD EDGE CONNECTOR CONTACT CODE 555,556,558,559,560 DIMENSIONS

YOUR CONNECTION TO QUALITY & SERVICE

**EDAC INC** TORONTO, ONTARIO CANADA

THESE DRAWINGS AND SPECIFICATIONS ARE THE PROPERTY OF EDAC INC.,AND SHALL NOT BE REPRODUCED, OR COPIED OR USED AS THE BASIS FOR THE MANUFACTURE OR SALE OF APPARATUS WITHOUT WRITTEN PERMISSION.

|   | ACAD REFERENCE NO. | 346-ENG-MASTER   |
|---|--------------------|------------------|
|   | DRAWN: J.LEE       | DATE: APR. 22/09 |
| ) | CHECKED:           | DATE:            |
|   | SCALE: 1:1         | SHEET 2 OF 2     |
|   | DRAWING NUMBER     | ISSUE            |
|   | 346-ENG-MASTER     | 1                |