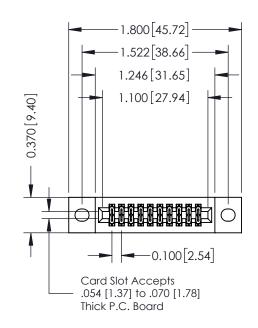

## **Contact Detail**

520-P.C. Tail .030x.018(0.76x0.46) - Tail LG=.185(4.70) .100 [2.54] Contact Spacing x .200 [5.08] Row Spacing

THIS IS A C.A.D. GENERATED DRAWING

ISSUE NUMBER

ORIGINAL

| 342 / 392 Card Edge Connector<br>Part Number: 342-020-520-202 |                                                                                                  | ACAD REFERENCE NO. 342 ENG MASTER |             |         |           |  |
|---------------------------------------------------------------|--------------------------------------------------------------------------------------------------|-----------------------------------|-------------|---------|-----------|--|
|                                                               |                                                                                                  | DRAWN:                            | J.LEE       | DATE: O | CT. 06/09 |  |
|                                                               |                                                                                                  | CHECKED:                          |             | DATE:   |           |  |
|                                                               | THESE DRAWINGS AND SPECIFICATIONS ARE THE PROPERTY OF EDAC INC.,AND                              | SCALE:                            | NTS         | SHEET   | 1 OF 3    |  |
| CANADA                                                        | SHALL NOT BE REPRODUCED, OR COPIED OR USED AS THE BASIS FOR THE MANUFACTURE OR SALE OF APPARATUS | DRAWING                           | NUMBER      |         | ISSUE     |  |
|                                                               |                                                                                                  | 3                                 | 42 Assembly |         | 1         |  |