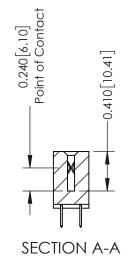

## **See Accompanying Pages for:**

- Contact Bend Details
- Mounting Options

THIS IS A C.A.D. GENERATED DRAWING DO NOT MAKE MANUAL REVISIONS TO MASTER. ISSUE NUMBER

ORIGINAL

1

| 342 / 392 Series Card Edge Connector<br>Contact Bend Detail |                                                                                                                                                                                                 | ACAD REFERENCE NO. 342 ENG MASTER |             |                  |        |  |
|-------------------------------------------------------------|-------------------------------------------------------------------------------------------------------------------------------------------------------------------------------------------------|-----------------------------------|-------------|------------------|--------|--|
|                                                             |                                                                                                                                                                                                 | DRAWN:                            | J.LEE       | DATE: OCT. 06/09 |        |  |
|                                                             |                                                                                                                                                                                                 | CHECKED:                          |             | DATE:            |        |  |
| TORONTO, ONTARIO                                            | THESE DRAWINGS AND SPECIFICATIONS ARE THE PROPERTY OF EDAC INC.,AND SHALL NOT BE REPRODUCED,OR COPIED OR USED AS THE BASIS FOR THE MANUFACTURE OR SALE OF APPARATUS WITHOUT WRITTEN PERMISSION. | SCALE:                            | NTS         | SHEET :          | 2 OF 3 |  |
|                                                             |                                                                                                                                                                                                 | DRAWING                           | NUMBER      |                  | ISSUE  |  |
| YOUR CONNECTION TO QUALITY & SERVICE                        |                                                                                                                                                                                                 | 3                                 | 42 Assembly |                  | 1      |  |