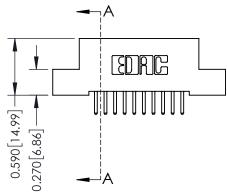

## **See Accompanying Pages for:**

- Contact Bend Details
- Mounting Options

THIS IS A C.A.D. GENERATED DRAWING DO NOT MAKE MANUAL REVISIONS TO MASTER

ISSUE NUMBER

ORIGINAL

1

| 342 / 392 Card Edge Connector<br>Mounting Options |                                                                                                                                                                                               | ACAD REFERENCE NO. 342 ENG MASTER |                         |        |  |  |
|---------------------------------------------------|-----------------------------------------------------------------------------------------------------------------------------------------------------------------------------------------------|-----------------------------------|-------------------------|--------|--|--|
|                                                   |                                                                                                                                                                                               | DRAWN: J.LEE                      | DATE: <b>OCT. 06/09</b> |        |  |  |
|                                                   |                                                                                                                                                                                               | CHECKED:                          | DATE:                   |        |  |  |
| TORONTO, ONTARIO                                  | THESE DRAWINGS AND SPECIFICATIONS ARE THE PROPERTY OF EDAC INCAND SHALL NOT BE REPRODUCED,OR COPIED OR USED AS THE BASIS FOR THE MANUFACTURE OR SALE OF APPARATUS WITHOUT WRITTEN PERMISSION. | SCALE: NTS                        | SHEET :                 | 3 OF 3 |  |  |
|                                                   |                                                                                                                                                                                               | DRAWING NUMBER                    | •                       | ISSUE  |  |  |
| YOUR CONNECTION TO QUALITY & SERVICE              |                                                                                                                                                                                               | 342 Assembly                      |                         | 1      |  |  |