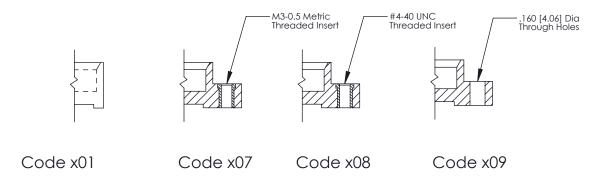

**Mounting Option** 01-No Mounting Lugs **Contact Detail** 

520-P.C. Tail .025 Sq.(0.64 Sq.) - Tail LG=.175(4.45) .100 [2.54] Contact Spacing x .300 [7.62] Row Spacing

0.600[15.24]

**See Accompanying Page for: Mounting Options** 