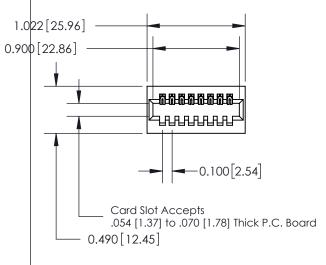

**Mounting Option** 01-No Mounting Lugs **Contact Detail** 

520-P.C. Tail .025 Sq.(0.64 Sq.) - Tail LG=.175(4.45) .100 [2.54] Contact Spacing x .300 [7.62] Row Spacing

0.600[15.24]

**See Accompanying Page for: Mounting Options** 