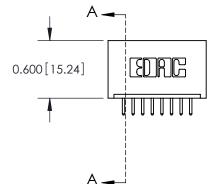

**Mounting Option** 01-No Mounting Lugs **Contact Detail** 

520-P.C. Tail .025 Sq.(0.64 Sq.) - Tail LG=.175(4.45) .100 [2.54] Contact Spacing x .300 [7.62] Row Spacing

0.600[15.24]

**See Accompanying Page for: Mounting Options** 

SECTION A-A

THIS IS A C.A.D. GENERATED DRAWING
DO NOT MAKE MANUAL REVISIONS TO MASTER.

SSUE NUMBER

DRIGINAL

1

|                  | 325 Card Edge Connector |                                                                  |          | ACAD REFERENCE NO. 325 ENG MASTER |           |        |  |
|------------------|-------------------------|------------------------------------------------------------------|----------|-----------------------------------|-----------|--------|--|
| Mounting Options |                         | DRAWN:                                                           | J.LEE    | DATE: O                           | CT. 06/09 |        |  |
|                  | Moorning Ophons         |                                                                  | CHECKED: |                                   | DATE:     |        |  |
| YO               | TORONTO, ONTARIO CANADA | OR USED AS THE BASIS FOR THE<br>MANUFACTURE OR SALE OF APPARATUS | SCALE:   | NTS                               | SHEET 2   | 2 OF 2 |  |
|                  |                         |                                                                  | DRAWING  | NUMBER                            |           | ISSUE  |  |
|                  |                         |                                                                  | 3        | 25 Assembly                       |           | 1      |  |