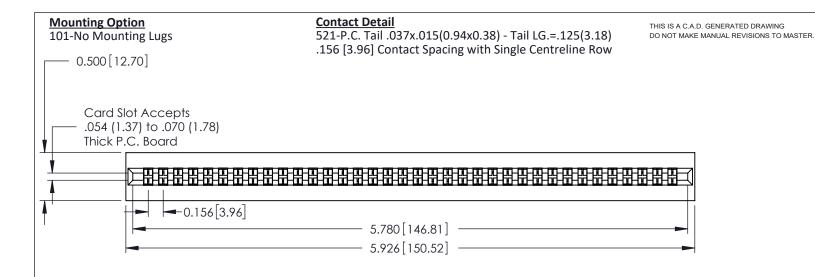

ISSUE NUMBER

ORIGINAL

**See Accompanying Pages for: Mounting Options** 

306 / 316 / 356 Card Edge Connector Part Number: 306-036-521-101

YOUR CONNECTION TO QUALITY & SERVICE

**EDAC INC** TORONTO, ONTARIO CANADA