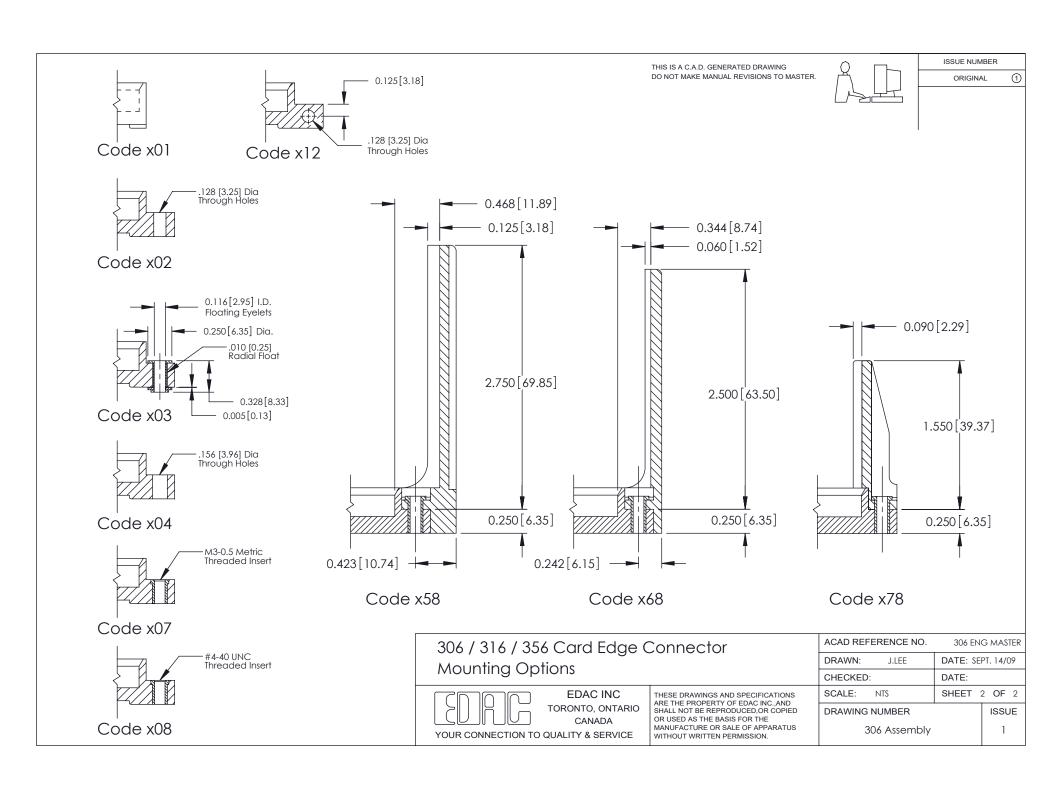

ISSUE NUMBER

ORIGINAL

**See Accompanying Pages for: Mounting Options** 

306 / 316 / 356 Card Edge Connector Part Number: 306-036-521-101

YOUR CONNECTION TO QUALITY & SERVICE

**EDAC INC** TORONTO, ONTARIO CANADA

THESE DRAWINGS AND SPECIFICATIONS ARE THE PROPERTY OF EDAC INC.,AND SHALL NOT BE REPRODUCED, OR COPIED OR USED AS THE BASIS FOR THE MANUFACTURE OR SALE OF APPARATUS WITHOUT WRITTEN PERMISSION.

| ACAD REFERENCE NO. | 306 ENG MASTER    |
|--------------------|-------------------|
| DRAWN: J.LEE       | DATE: SEPT. 14/09 |
| CHECKED:           | DATE:             |
| SCALE: NTS         | SHEET 1 OF 2      |
| DRAWING NUMBER     | ISSUE             |
| 306 Assembly       | 1                 |