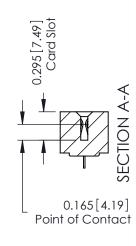

ISSUE NUMBER

ORIGINAL

**See Accompanying Pages for: Mounting Options** 

306 / 316 / 356 Card Edge Connector Part Number: 306-036-521-101

YOUR CONNECTION TO QUALITY & SERVICE

**EDAC INC** TORONTO, ONTARIO CANADA