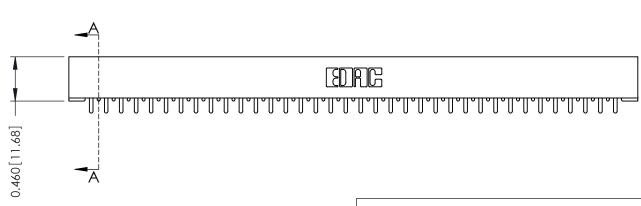

ISSUE NUMBER

ORIGINAL

**See Accompanying Pages for: Mounting Options** 

306 / 316 / 356 Card Edge Connector Part Number: 306-036-521-101

YOUR CONNECTION TO QUALITY & SERVICE

**EDAC INC** TORONTO, ONTARIO CANADA