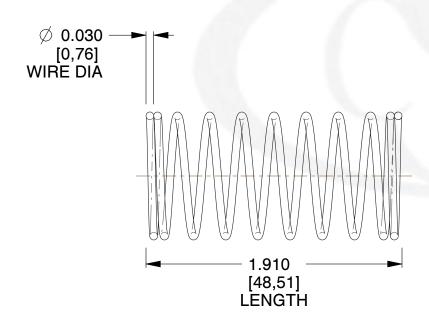

## **NOTES:**

1. Material : Spring Steel 2. Finish: Glod Irridite

3. Ends: Closed

4. Total Coils: 10.000

5. Sugg. Max. Deflection: 0.610 (in) 6. Sugg. Max. Load : 2.300 (lbs)

7. All Drawing Dimensions are in Inches [mm]