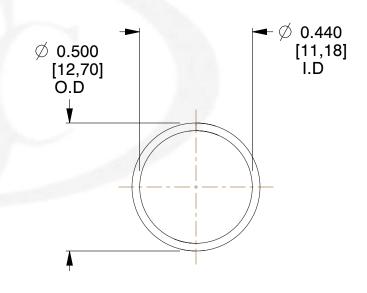

## **NOTES:**

1. Material : Spring Steel 2. Finish: Glod Irridite

3. Ends: Closed

4. Total Coils: 10.000

5. Sugg. Max. Deflection: 0.610 (in) 6. Sugg. Max. Load : 2.300 (lbs)

7. All Drawing Dimensions are in Inches [mm]