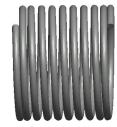

## **NOTES:**

Material : Music Wire
 Finish : Glod Irridite

3. Ends: Closed

4. Total Coils: 10.000

5. Sugg. Max. Deflection: 0.220 (in)6. Sugg. Max. Load: 2.300 (lbs)

7. All Drawing Dimensions are in Inches [mm]