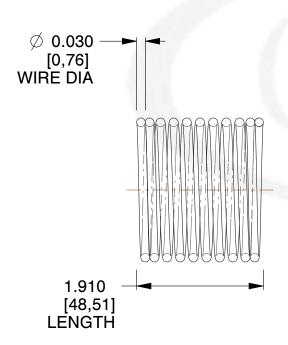

## **NOTES:**

Material : Music Wire
 Finish : Glod Irridite

3. Ends: Closed

4. Total Coils: 10.000

5. Sugg. Max. Deflection: 0.220 (in)6. Sugg. Max. Load: 2.300 (lbs)

7. All Drawing Dimensions are in Inches [mm]