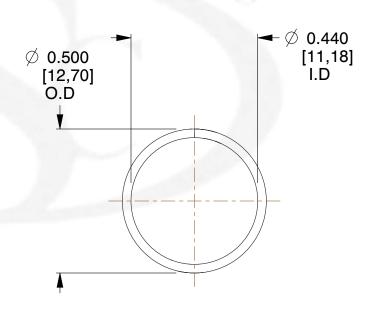

## **NOTES:**

Material : Music Wire
 Finish : Glod Irridite

3. Ends: Closed

4. Total Coils: 10.000

5. Sugg. Max. Deflection: 0.220 (in)6. Sugg. Max. Load: 2.300 (lbs)

7. All Drawing Dimensions are in Inches [mm]