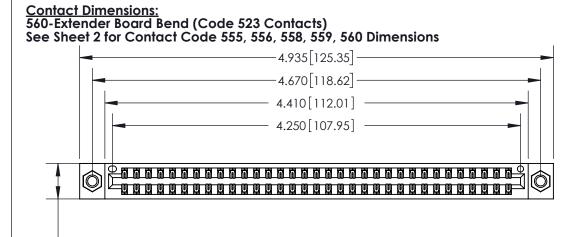

846/896 SERIES HIGH TEMP CARD EDGE CONNECTOR PART NUMBER: 896-066-560-807

YOUR CONNECTION TO QUALITY & SERVICE

**EDAC INC** TORONTO, ONTARIO CANADA

THESE DRAWINGS AND SPECIFICATIONS ARE THE PROPERTY OF EDAC INC., AND SHALL NOT BE REPRODUCED, OR COPIED OR USED AS THE BASIS FOR THE MANUFACTURE OR SALE OF APPARATUS WITHOUT WRITTEN PERMISSION.

|  | ACAD REFERENCE NO. | 846-ENG-MASTER   |  |
|--|--------------------|------------------|--|
|  | DRAWN: J.LEE       | DATE: APR. 22/09 |  |
|  | CHECKED:           | DATE:            |  |
|  | SCALE: 1:1         | SHEET 1 OF 2     |  |
|  | DRAWING NUMBER     | ISSUE            |  |
|  | 846-ENG-MASTER     | 1                |  |