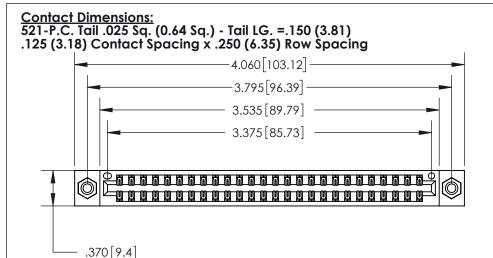

THIS IS A C.A.D. GENERATED DRAWING DO NOT MAKE MANUAL REVISIONS TO MASTER.

Card Slot Accepts .054 [1.37] to .070 [1.78] Thick P.C. Board

.330 [8.38] Card Slot .160 [4.07] Point of Contact -

ISSUE NUMBER ORIGINAL

INSULATOR MATERIAL: THERMOPLASTIC POLYESTER, UL 94V-0 CONTACT MATERIAL; COPPER, NICKEL, TIN ALLOY CA-725

CONTACT PLATING: GOLD ON THE MATING AREA, TIN-LEAD

ON THE CONTACT TAILS, NICKEL UNDERPLATE

YOUR CONNECTION TO QUALITY & SERVICE

**EDAC INC** TORONTO, ONTARIO CANADA

THESE DRAWINGS AND SPECIFICATIONS ARE THE PROPERTY OF EDAC INC.,AND SHALL NOT BE REPRODUCED, OR COPIED OR USED AS THE BASIS FOR THE MANUFACTURE OR SALE OF APPARATUS WITHOUT WRITTEN PERMISSION.

| ACAD REFERENCE NO. | 846-ENG-MASTER   |  |
|--------------------|------------------|--|
| DRAWN: J.LEE       | DATE: APR. 22/09 |  |
| CHECKED:           | DATE:            |  |
| SCALE: 1:1         | SHEET 1 OF 2     |  |
| DRAWING NUMBER     | ISSUE            |  |
| 846-FNG-MASTER     | 1                |  |