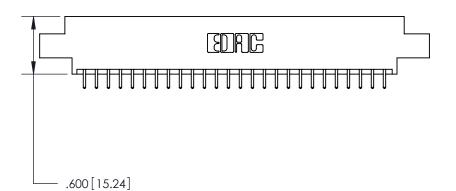

846/896 SERIES HIGH TEMP CARD EDGE CONNECTOR PART NUMBER: 896-052-521-808

THIS IS A C.A.D. GENERATED DRAWING DO NOT MAKE MANUAL REVISIONS TO MASTER.

ISSUE NUMBER

ORIGINAL

1

.060 [1.52] .200 [5.08] .210[5.33] -.660 [16.76]

.060 [1.52] .150 [3.81] .260[6.6] -**Outside Tails** .660[16.76]

.165[4.19] .375 [9.54] .125(3.18) to .210(5.33) .125(3.18) to .210(5.33)

**Contact Code 558** 

**Contact Code 559** 

**Contact Code 560** 

INSULATOR MATERIAL: THERMOPLASTIC POLYESTER, UL 94V-0 CONTACT MATERIAL; COPPER, NICKEL, TIN ALLOY CA-725 CONTACT PLATING: GOLD ON THE MATING AREA, TIN-LEAD ON THE CONTACT TAILS, NICKEL UNDERPLATE

## 846/896 SERIES HIGH TEMP CARD EDGE CONNECTOR CONTACT CODE 555,556,558,559,560 DIMENSIONS

YOUR CONNECTION TO QUALITY & SERVICE

**EDAC INC** TORONTO, ONTARIO CANADA

THESE DRAWINGS AND SPECIFICATIONS ARE THE PROPERTY OF EDAC INC.,AND SHALL NOT BE REPRODUCED, OR COPIED OR USED AS THE BASIS FOR THE MANUFACTURE OR SALE OF APPARATUS WITHOUT WRITTEN PERMISSION.