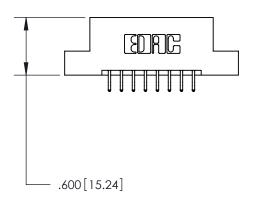

846/896 SERIES HIGH TEMP CARD EDGE CONNECTOR PART NUMBER: 896-016-556-208

**EDAC INC** TORONTO, ONTARIO CANADA

THESE DRAWINGS AND SPECIFICATIONS ARE THE PROPERTY OF EDAC INC.,AND SHALL NOT BE REPRODUCED, OR COPIED OR USED AS THE BASIS FOR THE MANUFACTURE OR SALE OF APPARATUS WITHOUT WRITTEN PERMISSION.

| ACAD REFERENCE NO. | 846-ENG-MASTER   |
|--------------------|------------------|
| DRAWN: J.LEE       | DATE: APR. 22/09 |
| CHECKED:           | DATE:            |
| SCALE: 1:1         | SHEET 1 OF 2     |
| DRAWING NUMBER     | ISSUE            |
| 846-ENG-MASTER     | 1                |