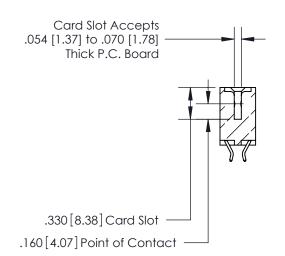

<u>Contact Dimensions:</u> 556-Extender Board Bend (Code 520 Contacts) See Sheet 2 for Contact Code 555, 556, 558, 559, 560 Dimensions

THIS IS A C.A.D. GENERATED DRAWING DO NOT MAKE MANUAL REVISIONS TO MASTER.

## 846/896 SERIES HIGH TEMP CARD EDGE CONNECTOR CONTACT CODE 555,556,558,559,560 DIMENSIONS

.150 [3.81]

YOUR CONNECTION TO QUALITY & SERVICE

**Contact Code 559** 

**EDAC INC** TORONTO, ONTARIO CANADA

THESE DRAWINGS AND SPECIFICATIONS ARE THE PROPERTY OF EDAC INC.,AND SHALL NOT BE REPRODUCED, OR COPIED OR USED AS THE BASIS FOR THE MANUFACTURE OR SALE OF APPARATUS WITHOUT WRITTEN PERMISSION.