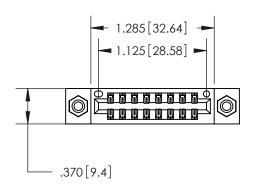

846/896 SERIES HIGH TEMP CARD EDGE CONNECTOR PART NUMBER: 896-016-556-208

**EDAC INC** TORONTO, ONTARIO CANADA

THESE DRAWINGS AND SPECIFICATIONS ARE THE PROPERTY OF EDAC INC.,AND SHALL NOT BE REPRODUCED, OR COPIED OR USED AS THE BASIS FOR THE MANUFACTURE OR SALE OF APPARATUS WITHOUT WRITTEN PERMISSION.

| ACAD REFERENCE NO. | 846-ENG-MASTER   |
|--------------------|------------------|
| DRAWN: J.LEE       | DATE: APR. 22/09 |
| CHECKED:           | DATE:            |
| SCALE: 1:1         | SHEET 1 OF 2     |
| DRAWING NUMBER     | ISSUE            |
| 846-ENG-MASTER     | 1                |