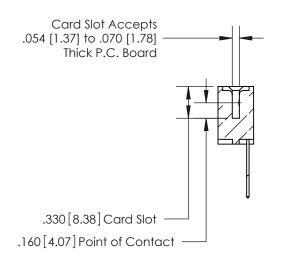

## 846/896 SERIES HIGH TEMP CARD EDGE CONNECTOR CONTACT CODE 555,556,558,559,560 DIMENSIONS

.150 [3.81]

YOUR CONNECTION TO QUALITY & SERVICE

**Contact Code 559** 

**EDAC INC** TORONTO, ONTARIO CANADA

THESE DRAWINGS AND SPECIFICATIONS ARE THE PROPERTY OF EDAC INC.,AND SHALL NOT BE REPRODUCED, OR COPIED OR USED AS THE BASIS FOR THE MANUFACTURE OR SALE OF APPARATUS WITHOUT WRITTEN PERMISSION.