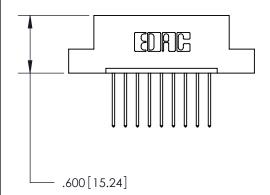

ISSUE NUMBER

.165[4.19]

.375 [9.54]

ORIGINAL

1

.060 [1.52] .125(3.18) to .210(5.33) **Outside Tails** .125(3.18) to .210(5.33) **Outside Tails** 

**Contact Code 560** 

INSULATOR MATERIAL: THERMOPLASTIC POLYESTER, UL 94V-0 CONTACT MATERIAL; COPPER, NICKEL, TIN ALLOY CA-725 CONTACT PLATING: GOLD ON THE MATING AREA, TIN-LEAD ON THE CONTACT TAILS, NICKEL UNDERPLATE

**Contact Code 558** 