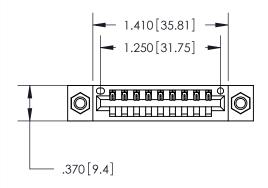

| 846/896 SERIES HIGH TEMP CARD EDGE CONNECTOR |
|----------------------------------------------|
| PART NUMBER: 896-009-540-107                 |

THIS IS A C.A.D. GENERATED DRAWING DO NOT MAKE MANUAL REVISIONS TO MASTER.

<u>Contact Dimensions:</u> 540-Wire Wrap .025 Sq. (0.64 Sq.) - Tail LG. =.560 (14.22) .125 (3.18) Contact Spacing x .250 (6.35) Row Spacing

THIS IS A C.A.D. GENERATED DRAWING DO NOT MAKE MANUAL REVISIONS TO MASTER.