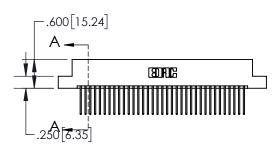

1

| .330[8.38]<br>CARD SLOT |                                   |  |  |  |
|-------------------------|-----------------------------------|--|--|--|
| -                       | .370[9.40]                        |  |  |  |
|                         | SECTION A-A                       |  |  |  |
| .150 [3.8]              | .160[4.06]<br>POINT OF<br>CONTACT |  |  |  |
| -                       | 200[5.08]                         |  |  |  |