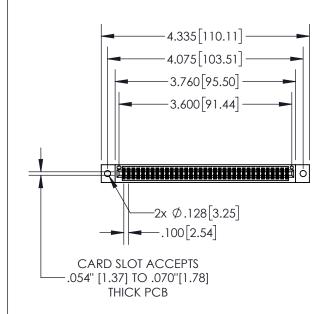

| 845/895 SERIES HIGH TEMP CARD EDGE CONNECTOR | ) |
|----------------------------------------------|---|
| PART NUMBER: 895-070-540-202                 |   |

| ACAD REFERENCE NO. 845-ENG-MASTER |                  |       |  |  |
|-----------------------------------|------------------|-------|--|--|
| DRAWN: R.STA.MONICA               | DATE:MAY.16/2017 |       |  |  |
| CHECKED:                          | DATE:            |       |  |  |
| SCALE: 1:2                        | SHEET 1          | OF 2  |  |  |
| DRAWING NUMBER                    |                  | ISSUE |  |  |
| 845-ENG-MASTER                    | 1                |       |  |  |