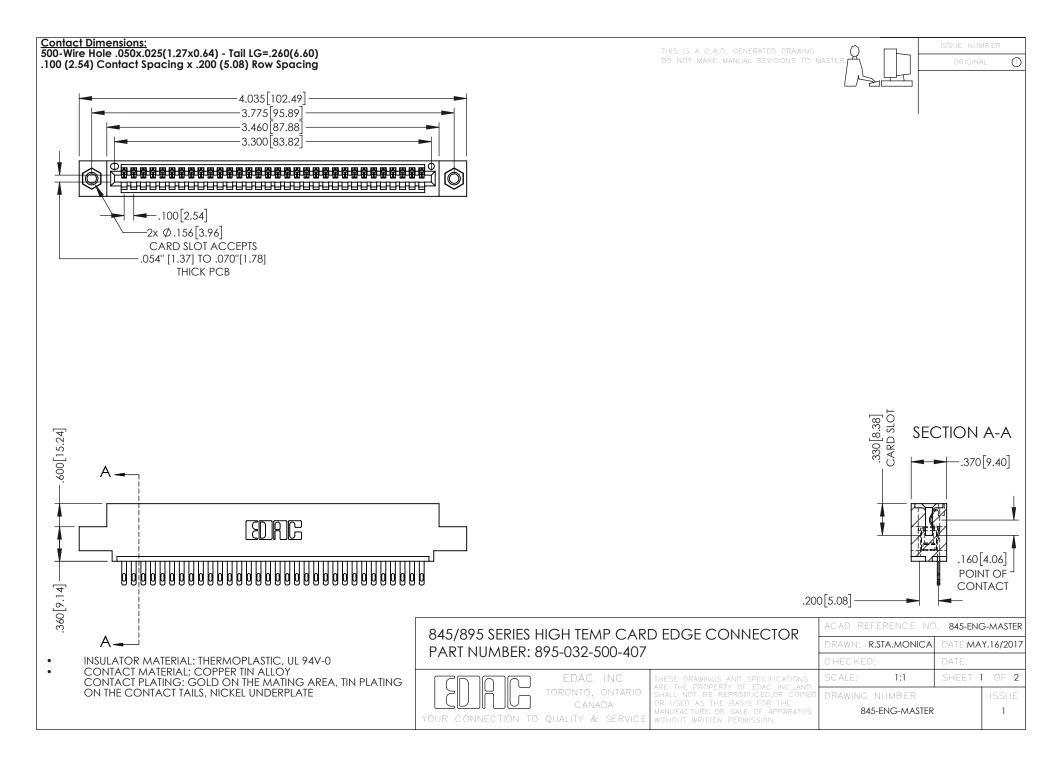

**Contact Code 558** Contact Code 559 Contact Code 560

- INSULATOR MATERIAL: THERMOPLASTIC POLYESTER, UL 94V-0 DAP MATERIAL AVAILABLE UPON REQUEST
- CONTACT MATERIAL; COPPER ALLOY

CONTACT PLATING: GOLD ON THE MATING AREA, TIN PLATING ON THE CONTACT TAILS, NICKEL UNDERPLATE

## 845/895 SERIES HIGH TEMP CARD EDGE CONNECTOR CONTACT CODE 555,556,558,559,560 DIMENSIONS

YOUR CONNECTION TO QUALITY & SERVICE

|   | ACAD REFERENCE NO. 845-ENG-MASTER |                  |
|---|-----------------------------------|------------------|
|   | DRAWN: R.STA.MONICA               | DATE:MAY.16/2017 |
|   | CHECKED:                          | DATE:            |
|   | SCALE: 1:1                        | SHEET 2 OF 2     |
| D | DRAWING NUMBER                    | ISSUE            |

845-ENG-MASTER