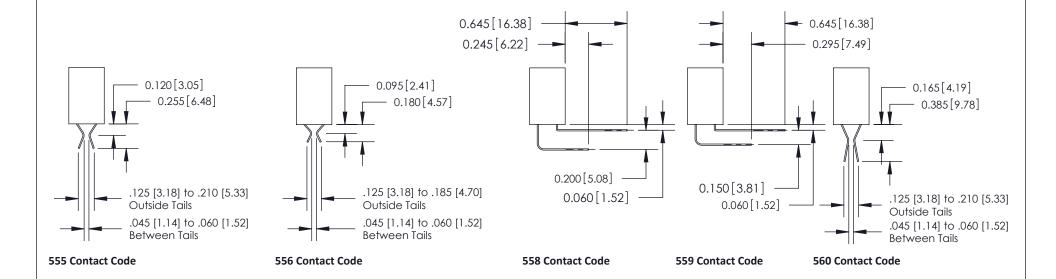

THIS IS A C.A.D. GENERATED DRAWING DO NOT MAKE MANUAL REVISIONS TO MASTER

ISSUE NUMBE

ORIGINAL

1

| 842/892 Series High Temp Card Edge Connector<br>Contact Bend Detail |                                                                                                                                                                                                 | ACAD REFERENCE NO. 842 ENG MASTER |          |                         |  |
|---------------------------------------------------------------------|-------------------------------------------------------------------------------------------------------------------------------------------------------------------------------------------------|-----------------------------------|----------|-------------------------|--|
|                                                                     |                                                                                                                                                                                                 | DRAWN: J.LEE                      | DATE: OC | DATE: <b>OCT. 06/09</b> |  |
|                                                                     |                                                                                                                                                                                                 | CHECKED:                          | DATE:    | DATE:                   |  |
| CANADA CANADA                                                       | THESE DRAWINGS AND SPECIFICATIONS ARE THE PROPERTY OF EDAC INC.,AND SHALL NOT BE REPRODUCED,OR COPIED OR USED AS THE BASIS FOR THE MANUFACTURE OR SALE OF APPARATUS WITHOUT WRITTEN PERMISSION. | SCALE: NTS                        | SHEET :  | 2 OF 3                  |  |
|                                                                     |                                                                                                                                                                                                 | DRAWING NUMBER                    | •        | ISSUE                   |  |
|                                                                     |                                                                                                                                                                                                 | 842 Assemb                        | ly       | 1                       |  |