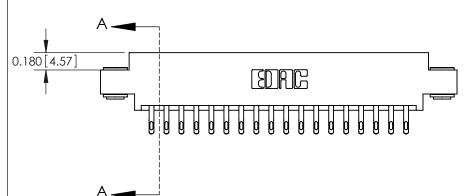

## **Contact Detail**

555-Extender Board Bend (Code 500 Contacts)

.156 [3.96] Contact Spacing x .200 [5.08] Row Spacing

THIS IS A C.A.D. GENERATED DRAWING DO NOT MAKE MANUAL REVISIONS TO MASTER.

ISSUE NUMBER

ORIGINAL

0.330[8.38] Card Slot .160 [4.06] Point of Contact SECTION A-A

**See Accompanying Pages for:** 

**Contact Bend Details** 

837/887 Series High Temp Card Edge Connector Part Number: 887-036-555-803