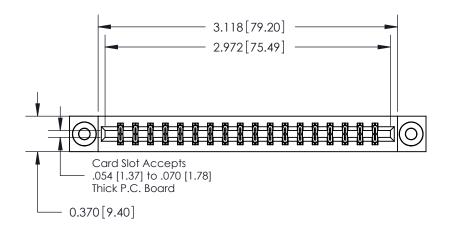

**Mounting Option** 

03-.116 (2.95) I.D. Floating Eyelets

## **Contact Detail**

555-Extender Board Bend (Code 500 Contacts)

.156 [3.96] Contact Spacing x .200 [5.08] Row Spacing

THIS IS A C.A.D. GENERATED DRAWING DO NOT MAKE MANUAL REVISIONS TO MASTER.

ISSUE NUMBER

ORIGINAL

0.330[8.38] Card Slot .160 [4.06] Point of Contact SECTION A-A

**See Accompanying Pages for:** 

**Contact Bend Details** 

837/887 Series High Temp Card Edge Connector Part Number: 887-036-555-803