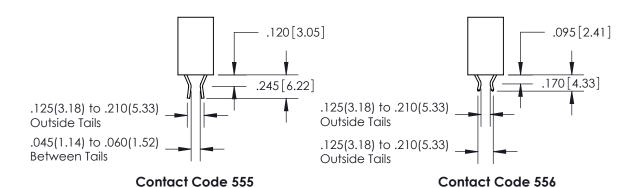

.165[4.19] .375 [9.54] .125(3.18) to .210(5.33) .125(3.18) to .210(5.33)

**Contact Code 558** 

**Contact Code 559** 

**Contact Code 560** 

INSULATOR MATERIAL: THERMOPLASTIC POLYESTER, UL 94V-0 CONTACT MATERIAL; COPPER, NICKEL, TIN ALLOY CA-725 CONTACT PLATING: GOLD ON THE MATING AREA, TIN-LEAD ON THE CONTACT TAILS, NICKEL UNDERPLATE

## 846/896 SERIES HIGH TEMP CARD EDGE CONNECTOR CONTACT CODE 555,556,558,559,560 DIMENSIONS

YOUR CONNECTION TO QUALITY & SERVICE

**EDAC INC** TORONTO, ONTARIO CANADA

THESE DRAWINGS AND SPECIFICATIONS ARE THE PROPERTY OF EDAC INC.,AND SHALL NOT BE REPRODUCED, OR COPIED OR USED AS THE BASIS FOR THE MANUFACTURE OR SALE OF APPARATUS WITHOUT WRITTEN PERMISSION.

**Outside Tails** 

|  | ACAD REFERENCE NO. |       | 846-ENG-MASTER |           |
|--|--------------------|-------|----------------|-----------|
|  | DRAWN:             | J.LEE | DATE: AF       | PR. 22/09 |
|  | CHECKED:           |       | DATE:          |           |
|  | SCALE:             | 1:1   | SHEET          | 2 OF 2    |
|  | DRAWING NUMBER     |       | ISSUE          |           |