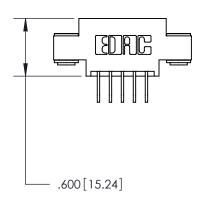

<u>Contact Dimensions:</u>
558-90 Degree Bend (Code 541 Contacts)
See Sheet 2 for Contact Code 555, 556, 558, 559, 560 Dimensions

THIS IS A C.A.D. GENERATED DRAWING DO NOT MAKE MANUAL REVISIONS TO MASTER.

ISSUE NUMBER

ORIGINAL

- INSULATOR MATERIAL: THERMOPLASTIC POLYESTER, UL 94V-0 CONTACT MATERIAL; COPPER, NICKEL, TIN ALLOY CA-725
- CONTACT PLATING: GOLD ON THE MATING AREA, TIN-LEAD ON THE CONTACT TAILS, NICKEL UNDERPLATE

YOUR CONNECTION TO QUALITY & SERVICE

**EDAC INC** TORONTO, ONTARIO CANADA

PART NUMBER: 846-005-558-603

846/896 SERIES HIGH TEMP CARD EDGE CONNECTOR

THESE DRAWINGS AND SPECIFICATIONS ARE THE PROPERTY OF EDAC INC.,AND SHALL NOT BE REPRODUCED, OR COPIED OR USED AS THE BASIS FOR THE MANUFACTURE OR SALE OF APPARATUS WITHOUT WRITTEN PERMISSION.

| ACAD REFERENCE NO. | 846-ENG-MASTER   |  |  |
|--------------------|------------------|--|--|
| DRAWN: J.LEE       | DATE: APR. 22/09 |  |  |
| CHECKED:           | DATE:            |  |  |
| SCALE: 1:1         | SHEET 1 OF 2     |  |  |
| DRAWING NUMBER     | ISSUE            |  |  |
| 846-ENG-MASTER     | 1                |  |  |