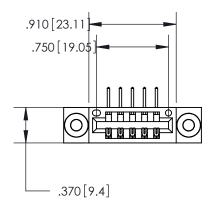

<u>Contact Dimensions:</u>
558-90 Degree Bend (Code 541 Contacts)
See Sheet 2 for Contact Code 555, 556, 558, 559, 560 Dimensions

THIS IS A C.A.D. GENERATED DRAWING DO NOT MAKE MANUAL REVISIONS TO MASTER.

ISSUE NUMBER

ORIGINAL

- INSULATOR MATERIAL: THERMOPLASTIC POLYESTER, UL 94V-0 CONTACT MATERIAL; COPPER, NICKEL, TIN ALLOY CA-725
- CONTACT PLATING: GOLD ON THE MATING AREA, TIN-LEAD ON THE CONTACT TAILS, NICKEL UNDERPLATE

YOUR CONNECTION TO QUALITY & SERVICE

**EDAC INC** TORONTO, ONTARIO CANADA

PART NUMBER: 846-005-558-603

846/896 SERIES HIGH TEMP CARD EDGE CONNECTOR

THESE DRAWINGS AND SPECIFICATIONS ARE THE PROPERTY OF EDAC INC.,AND SHALL NOT BE REPRODUCED, OR COPIED OR USED AS THE BASIS FOR THE MANUFACTURE OR SALE OF APPARATUS WITHOUT WRITTEN PERMISSION.

| ACAD REFERENCE NO. | 846-ENG-MASTER   |  |  |
|--------------------|------------------|--|--|
| DRAWN: J.LEE       | DATE: APR. 22/09 |  |  |
| CHECKED:           | DATE:            |  |  |
| SCALE: 1:1         | SHEET 1 OF 2     |  |  |
| DRAWING NUMBER     | ISSUE            |  |  |
| 846-ENG-MASTER     | 1                |  |  |