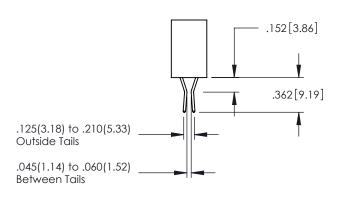

845/895 SERIES HIGH TEMP CARD EDGE CONNECTOR CONTACT CODE 555,556,558,559,560 DIMENSIONS

YOUR CONNECTION TO QUALITY & SERVICE

|         | ACAD REFERENCE N    | 0. 845-ENG-MASTER |
|---------|---------------------|-------------------|
|         | DRAWN: R.STA.MONICA | DATE:MAY.16/2017  |
|         | CHECKED:            | DATE:             |
| D<br>ED | SCALE: 1:1          | SHEET 2 OF 2      |
|         | DRAWING NUMBER      | ISSUE             |