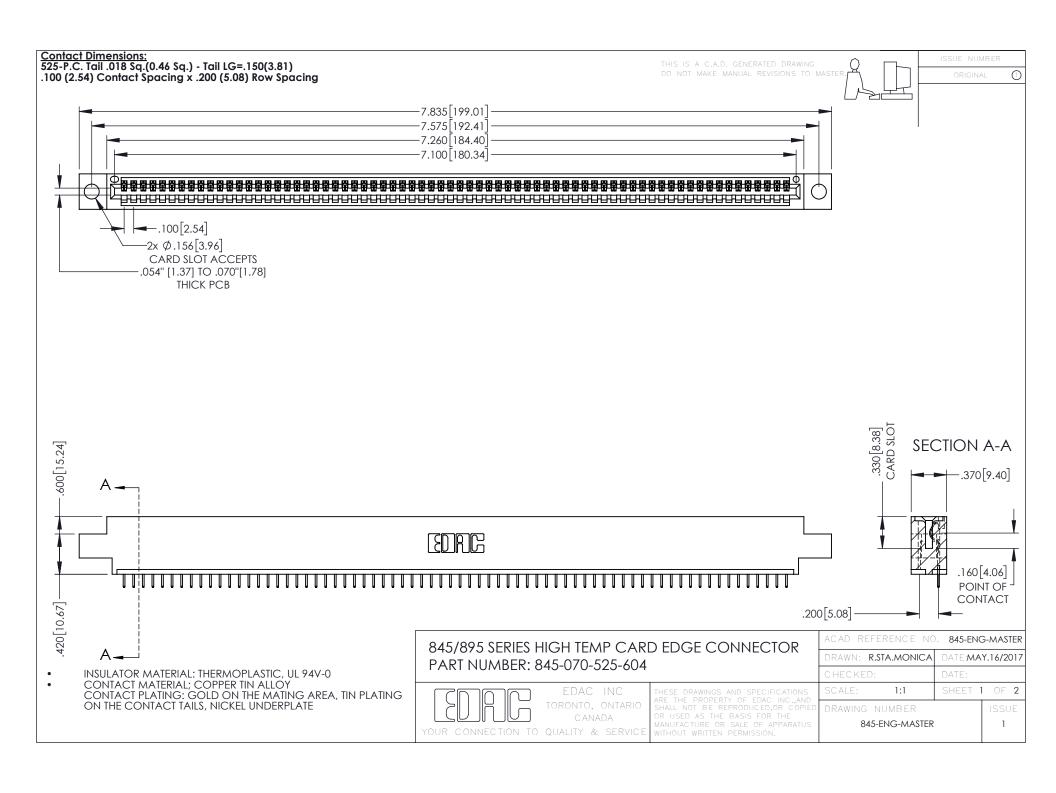

845/895 SERIES HIGH TEMP CARD EDGE CONNECTOR CONTACT CODE 555,556,558,559,560 DIMENSIONS

YOUR CONNECTION TO QUALITY & SERVICE

|         | ACAD REFERENCE N    | 0. 845-ENG-MASTER |
|---------|---------------------|-------------------|
|         | DRAWN: R.STA.MONICA | DATE:MAY.16/2017  |
|         | CHECKED:            | DATE:             |
| D<br>ED | SCALE: 1:1          | SHEET 2 OF 2      |
|         | DRAWING NUMBER      | ISSUE             |