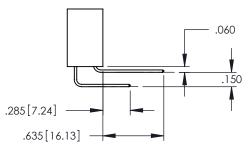

845/895 SERIES HIGH TEMP CARD EDGE CONNECTOR CONTACT CODE 555,556,558,559,560 DIMENSIONS

YOUR CONNECTION TO QUALITY & SERVICE

|         | ACAD REFERENCE N    | 0. 845-ENG-MASTER |
|---------|---------------------|-------------------|
|         | DRAWN: R.STA.MONICA | DATE:MAY.16/2017  |
|         | CHECKED:            | DATE:             |
| D<br>ED | SCALE: 1:1          | SHEET 2 OF 2      |
|         | DRAWING NUMBER      | ISSUE             |