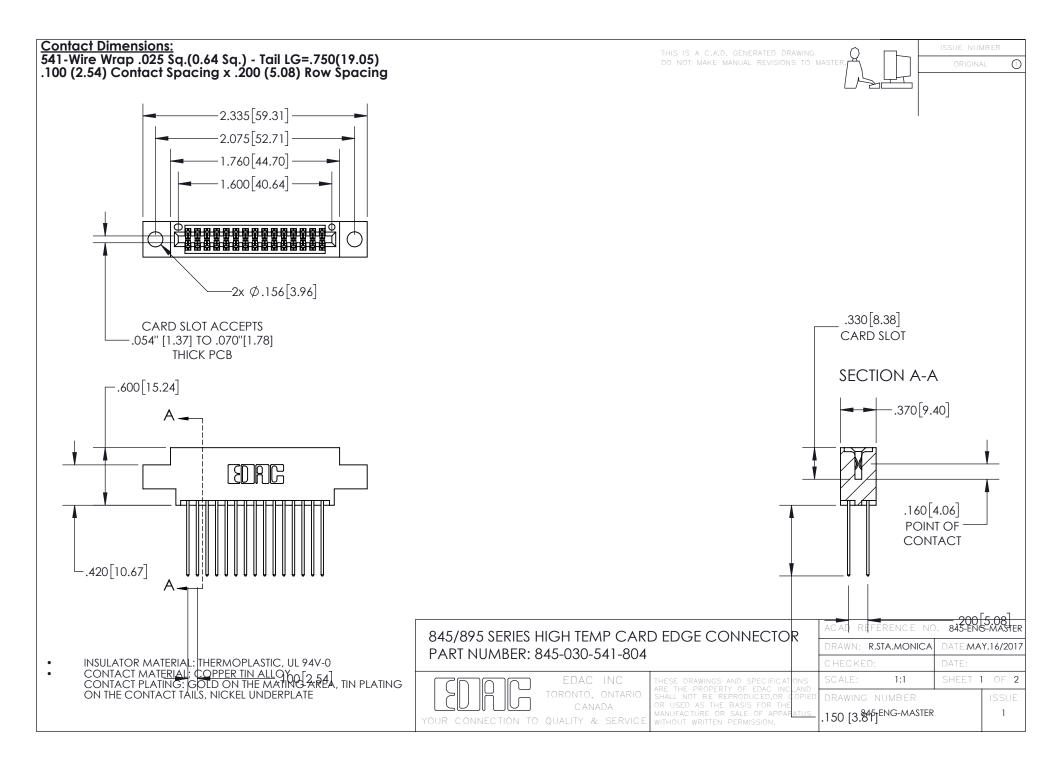

## 845/895 SERIES HIGH TEMP CARD EDGE CONNECTOR CONTACT CODE 555,556,558,559,560 DIMENSIONS

YOUR CONNECTION TO QUALITY & SERVICE

Contact Code 559

|   | ACAD REFERENCE NO. 845-ENG-MASTER |                  |
|---|-----------------------------------|------------------|
|   | DRAWN: R.STA.MONICA               | DATE:MAY.16/2017 |
|   | CHECKED:                          | DATE:            |
|   | SCALE: 1:1                        | SHEET 2 OF 2     |
| D | DRAWING NUMBER                    | ISSUE            |