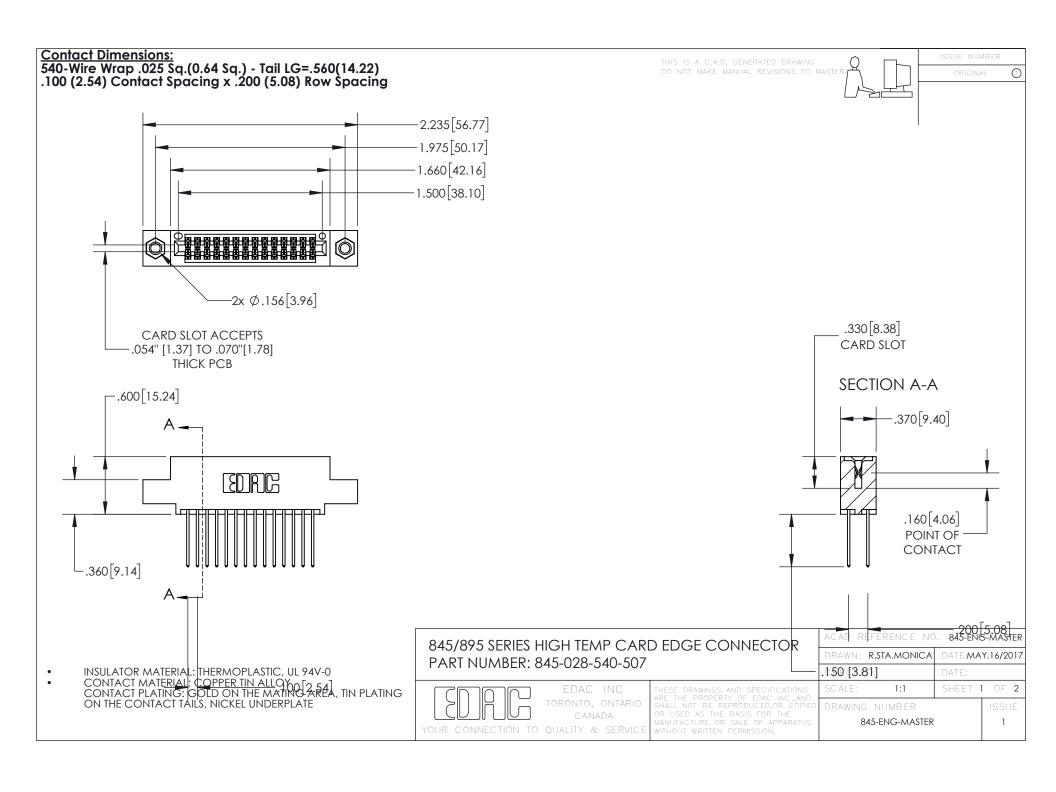

## 845/895 SERIES HIGH TEMP CARD EDGE CONNECTOR CONTACT CODE 555,556,558,559,560 DIMENSIONS

YOUR CONNECTION TO QUALITY & SERVICE

Contact Code 559

|   | ACAD REFERENCE NO. 845-ENG-MASTER |                  |
|---|-----------------------------------|------------------|
|   | DRAWN: R.STA.MONICA               | DATE:MAY.16/2017 |
|   | CHECKED:                          | DATE:            |
|   | SCALE: 1:1                        | SHEET 2 OF 2     |
| D | DRAWING NUMBER                    | ISSUE            |