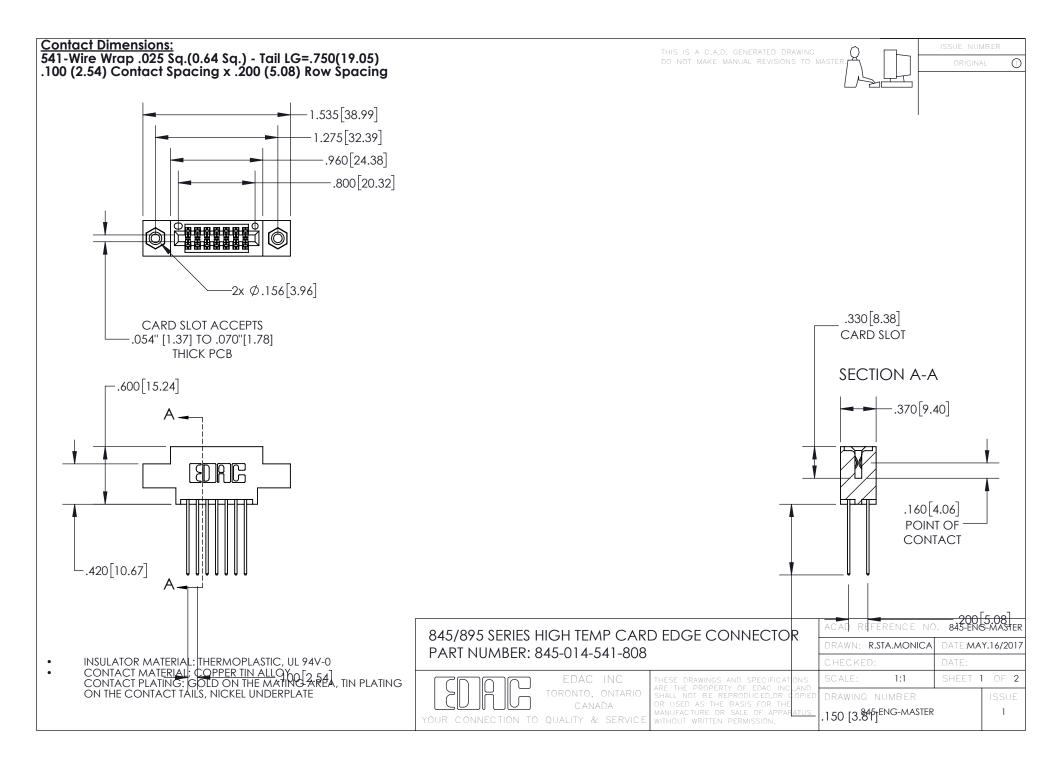

- INSULATOR MATERIAL: THERMOPLASTIC POLYESTER, UL 94V-0 DAP MATERIAL AVAILABLE UPON REQUEST
- CONTACT MATERIAL; COPPER ALLOY

CONTACT PLATING: GOLD ON THE MATING AREA, TIN PLATING ON THE CONTACT TAILS, NICKEL UNDERPLATE

## 845/895 SERIES HIGH TEMP CARD EDGE CONNECTOR CONTACT CODE 555,556,558,559,560 DIMENSIONS

YOUR CONNECTION TO QUALITY & SERVICE

|   | ACAD REFERENCE NO. 845-ENG-MASTER |                          |
|---|-----------------------------------|--------------------------|
|   | DRAWN: R.STA.MONICA               | DATE: <b>MAY.16/2017</b> |
|   | CHECKED:                          | DATE:                    |
|   | SCALE: 1:1                        | SHEET 2 OF 2             |
| D | DRAWING NUMBER                    | ISSUE                    |

845-ENG-MASTER