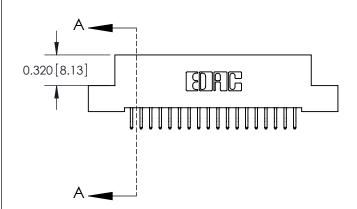

842 Assembly

842 ENG MASTER

SECTION A-A

THIS IS A C.A.D. GENERATED DRAWING DO NOT MAKE MANUAL REVISIONS TO MASTER

ORIGINAL (1)

| 842/892 Series High Temp Card Edge Connector<br>Contact Bend Detail |                                                                   | ACAD REFERENCE NO. 842 ENG MASTER |        |                  |        |
|---------------------------------------------------------------------|-------------------------------------------------------------------|-----------------------------------|--------|------------------|--------|
|                                                                     |                                                                   | DRAWN:                            | J.LEE  | DATE: OCT. 06/09 |        |
|                                                                     |                                                                   | CHECKED:                          |        | DATE:            |        |
| EDAC INC                                                            | THESE DRAWINGS AND SPECIFICATIONS ARE THE PROPERTY OF EDAC INCAND | SCALE:                            | NTS    | SHEET :          | 2 OF 3 |
| TORONTO, ONTARIO                                                    | SHALL NOT BE REPRODUCED,OR COPIED OR USED AS THE BASIS FOR THE    | DRAWING                           | NUMBER |                  | ISSUE  |
| YOUR CONNECTION TO QUALITY & SERVICE                                | MANUFACTURE OR SALE OF APPARATUS WITHOUT WRITTEN PERMISSION.      | 842 Assembly                      |        |                  | 1      |