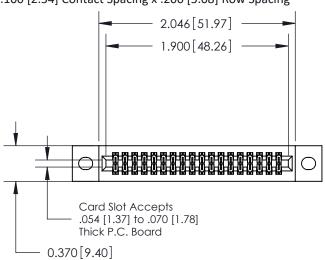

## **Contact Detail**

556-Extender Board Bend (Code 520 Contacts)

.100 [2.54] Contact Spacing x .200 [5.08] Row Spacing

**See Accompanying Pages for:** 

- **Contact Bend Details**
- **Mounting Options**

| 240 [6.10] Point of Conto |      |
|---------------------------|------|
|                           |      |
|                           |      |
|                           |      |
|                           | ) (( |

842/892 Series High Temp Card Edge Connector Part Number: 842-036-556-202

YOUR CONNECTION TO QUALITY & SERVICE WITHOUT WRITTEN PERMISSION.

|   | DRAWN: J.LEE   | DATE: OCT. 06/09 |  |  |  |  |
|---|----------------|------------------|--|--|--|--|
|   | CHECKED:       | DATE:            |  |  |  |  |
|   | SCALE: NTS     | SHEET 1 OF 3     |  |  |  |  |
| 0 | DRAWING NUMBER | ISSUE            |  |  |  |  |