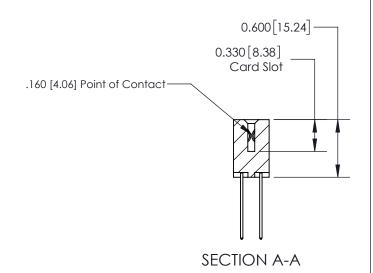

## **Contact Detail**

542-Wire Wrap .025 Sq.(0.64 Sq.) - Tail LG=.645(16.38)

.156 [3.96] Contact Spacing x .200 [5.08] Row Spacing

THIS IS A C.A.D. GENERATED DRAWING DO NOT MAKE MANUAL REVISIONS TO MASTER.