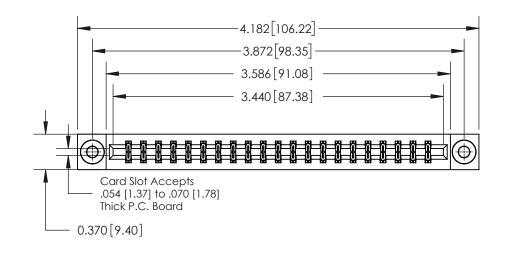

**Mounting Option** 

03-.116 (2.95) I.D. Floating Eyelets

## **Contact Detail**

542-Wire Wrap .025 Sq.(0.64 Sq.) - Tail LG=.645(16.38)

.156 [3.96] Contact Spacing x .200 [5.08] Row Spacing

THIS IS A C.A.D. GENERATED DRAWING DO NOT MAKE MANUAL REVISIONS TO MASTER.