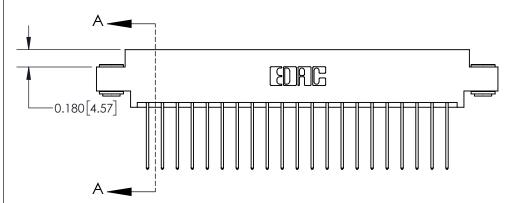

## **Contact Detail**

542-Wire Wrap .025 Sq.(0.64 Sq.) - Tail LG=.645(16.38)

.156 [3.96] Contact Spacing x .200 [5.08] Row Spacing

THIS IS A C.A.D. GENERATED DRAWING DO NOT MAKE MANUAL REVISIONS TO MASTER.