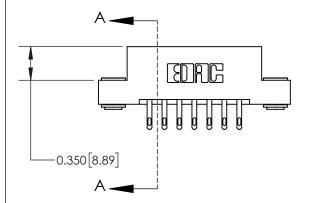

## **Contact Detail**

500-Wire Hole .050x.025(1.27x0.64) - Tail LG=.260(6.60) .156 [3.96] Contact Spacing x .200 [5.08] Row Spacing

**See Accompanying Page for:** 

**Contact Bend Details** 

THIS IS A C.A.D. GENERATED DRAWING DO NOT MAKE MANUAL REVISIONS TO MASTER.