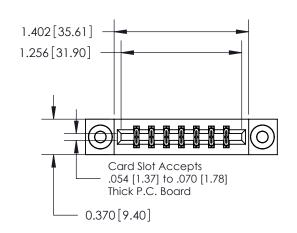

**Mounting Option** 

03-.116 (2.95) I.D. Floating Eyelets

ISSUE NUMBER ORIGINAL

1

|                              | 0.600[15.24]              |
|------------------------------|---------------------------|
|                              | 0.330 [8.38]<br>Card Slot |
| .160 [4.06] Point of Contact |                           |
|                              |                           |
|                              |                           |
|                              |                           |
|                              |                           |
|                              | SECTION A-A               |