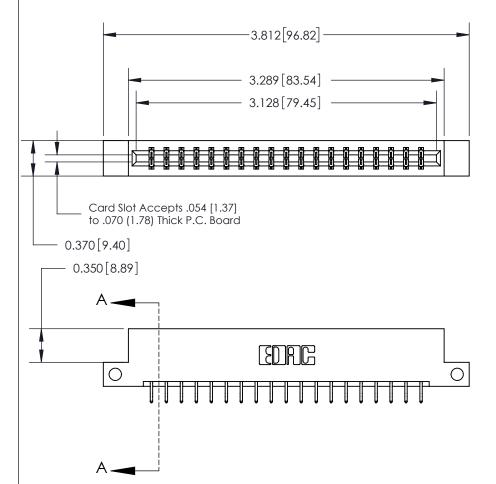

833 Series High Temp Card Edge Connector Part Number: 833-038-556-212

**EDAC INC** TORONTO, ONTARIO CANADA

THESE DRAWINGS AND SPECIFICATIONS ARE THE PROPERTY OF EDAC INC.,AND SHALL NOT BE REPRODUCED, OR COPIED OR USED AS THE BASIS FOR THE MANUFACTURE OR SALE OF APPARATUS WITHOUT WRITTEN PERMISSION.

| ACAD REFERENCE NO. | 833 ENG MASTER   |  |
|--------------------|------------------|--|
| DRAWN: J.LEE       | DATE: OCT. 14/09 |  |
| CHECKED:           | DATE:            |  |
| SCALE: NTS         | SHEET 1 OF 3     |  |
| DRAWING NUMBER     | ISSUE            |  |
| 833 Assembly       | 1                |  |