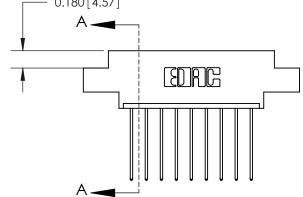

ORIGINAL (1)

ORIGINAL

| 833 Series High Temp Card Edge Connector<br>Contact Bend Detail |                                                                                                                                                                                                  | ACAD REFERENCE NO. | 833 ENG MASTER   |               |
|-----------------------------------------------------------------|--------------------------------------------------------------------------------------------------------------------------------------------------------------------------------------------------|--------------------|------------------|---------------|
|                                                                 |                                                                                                                                                                                                  | DRAWN: J.LEE       | DATE: OCT. 14/09 |               |
|                                                                 |                                                                                                                                                                                                  | CHECKED: DATE:     |                  |               |
| TORONTO, ONTARIO AF                                             | THESE DRAWINGS AND SPECIFICATIONS ARE THE PROPERTY OF EDAC INC.,AND SHALL NOT BE REPRODUCED, OR COPIED OR USED AS THE BASIS FOR THE MANUFACTURE OR SALE OF APPARATUS WITHOUT WRITTEN PERMISSION. | SCALE: NTS         | SHEET 2          | 2 <b>OF</b> 3 |
|                                                                 |                                                                                                                                                                                                  | DRAWING NUMBER     |                  | ISSUE         |
|                                                                 |                                                                                                                                                                                                  | 833 Assembly       |                  | 1             |