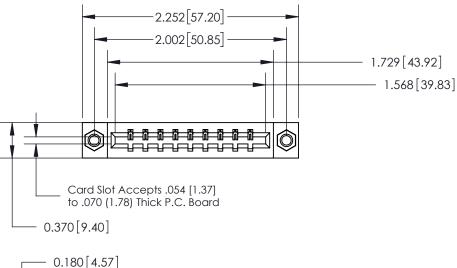

## **Contact Detail**

541-Wire Wrap .025 Sq.(0.64 Sq.) - Tail LG=.750(19.05)

.156 [3.96] Contact Spacing x .200 [5.08] Row Spacing

**See Accompanying Page for:** 

- **Bend Detail**
- **Mounting Options**

THIS IS A C.A.D. GENERATED DRAWING DO NOT MAKE MANUAL REVISIONS TO MASTER.