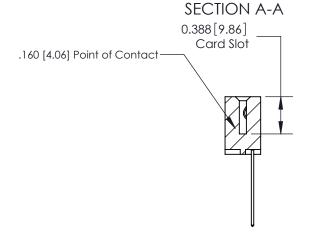

ORIGINAL (1)

ORIGINAL

| 833 Series High Temp Card Edge Connector<br>Contact Bend Detail |                                                                                                                                                                                                  | ACAD REFERENCE NO. | 833 ENG MASTER   |               |
|-----------------------------------------------------------------|--------------------------------------------------------------------------------------------------------------------------------------------------------------------------------------------------|--------------------|------------------|---------------|
|                                                                 |                                                                                                                                                                                                  | DRAWN: J.LEE       | DATE: OCT. 14/09 |               |
|                                                                 |                                                                                                                                                                                                  | CHECKED: DATE:     |                  |               |
| TORONTO, ONTARIO AF                                             | THESE DRAWINGS AND SPECIFICATIONS ARE THE PROPERTY OF EDAC INC.,AND SHALL NOT BE REPRODUCED, OR COPIED OR USED AS THE BASIS FOR THE MANUFACTURE OR SALE OF APPARATUS WITHOUT WRITTEN PERMISSION. | SCALE: NTS         | SHEET 2          | 2 <b>OF</b> 3 |
|                                                                 |                                                                                                                                                                                                  | DRAWING NUMBER     |                  | ISSUE         |
|                                                                 |                                                                                                                                                                                                  | 833 Assembly       |                  | 1             |