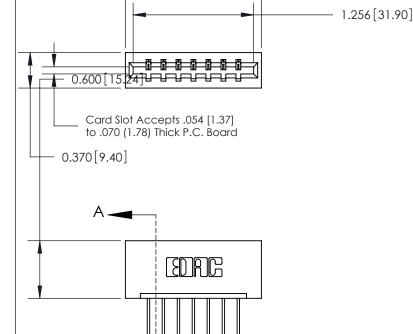

## 833 Series High Temp Card Edge Connector Part Number: 833-007-541-101

YOUR CONNECTION TO QUALITY & SERVICE

1.417 [35.99]

**EDAC INC** TORONTO, ONTARIO CANADA

THESE DRAWINGS AND SPECIFICATIONS ARE THE PROPERTY OF EDAC INC.,AND SHALL NOT BE REPRODUCED, OR COPIED OR USED AS THE BASIS FOR THE MANUFACTURE OR SALE OF APPARATUS WITHOUT WRITTEN PERMISSION.