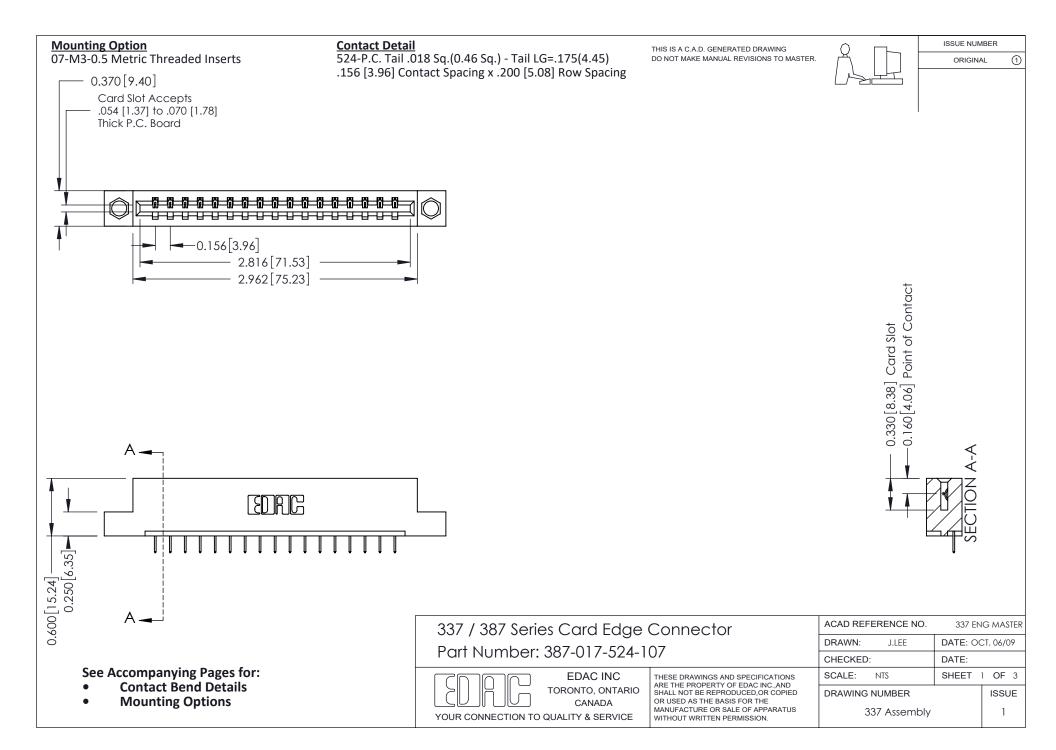

ISSUE NUMBER

ORIGINAL

1

| 337 / 387 Series Card Edge Connector<br>Contact Bend Detail           |                                                                                                                                                                                                  | ACAD REFERENCE NO. 337 E |                  | G MASTER      |
|-----------------------------------------------------------------------|--------------------------------------------------------------------------------------------------------------------------------------------------------------------------------------------------|--------------------------|------------------|---------------|
|                                                                       |                                                                                                                                                                                                  | DRAWN: J.LEE             | DATE: OCT. 06/09 |               |
|                                                                       |                                                                                                                                                                                                  | CHECKED: DATE:           |                  |               |
| EDAC INC TORONTO, ONTARIO CANADA YOUR CONNECTION TO QUALITY & SERVICE | THESE DRAWINGS AND SPECIFICATIONS ARE THE PROPERTY OF EDAC INC.,AND SHALL NOT BE REPRODUCED, OR COPIED OR USED AS THE BASIS FOR THE MANUFACTURE OR SALE OF APPARATUS WITHOUT WRITTEN PERMISSION. | SCALE: NTS               | SHEET            | 2 <b>OF</b> 3 |
|                                                                       |                                                                                                                                                                                                  | DRAWING NUMBER           |                  | ISSUE         |
|                                                                       |                                                                                                                                                                                                  | 337 Assembly             |                  | 1             |