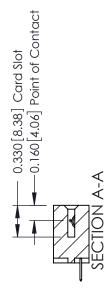

## **Contact Detail**

520-P.C. Tail .030x.018(0.76x0.46) - Tail LG=.175(4.45) .156 [3.96] Contact Spacing x .200 [5.08] Row Spacing

THIS IS A C.A.D. GENERATED DRAWING DO NOT MAKE MANUAL REVISIONS TO MASTER.