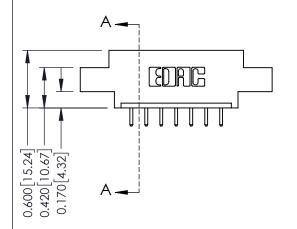

## **Mounting Option**

04-.156 (3.96) Dia. Mounting Holes



## **Contact Detail**

520-P.C. Tail .030x.018(0.76x0.46) - Tail LG=.175(4.45) .156 [3.96] Contact Spacing x .200 [5.08] Row Spacing

THIS IS A C.A.D. GENERATED DRAWING DO NOT MAKE MANUAL REVISIONS TO MASTER.



ISSUE NUMBER 1 ORIGINAL





## **See Accompanying Pages for:**

- **Contact Bend Details**
- **Mounting Options**

| 337 / 387 Series Card Edge Connector |
|--------------------------------------|
| Part Number: 387-007-520-604         |



**EDAC INC** TORONTO, ONTARIO CANADA

THESE DRAWINGS AND SPECIFICATIONS ARE THE PROPERTY OF EDAC INC.,AND SHALL NOT BE REPRODUCED, OR COPIED OR USED AS THE BASIS FOR THE MANUFACTURE OR SALE OF APPARATUS WITHOUT WRITTEN PERMISSION.

| ACAD REFERENCE NO. | 337 ENG MASTER   |  |  |
|--------------------|------------------|--|--|
| DRAWN: J.LEE       | DATE: OCT. 06/09 |  |  |
| CHECKED:           | DATE:            |  |  |
| SCALE: NTS         | SHEET 1 OF 3     |  |  |
| DRAWING NUMBER     | ISSUE            |  |  |
| 337 Assembly       | 1                |  |  |



ISSUE NUMBER