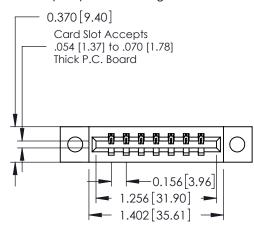

## **See Accompanying Pages for:**

- **Contact Bend Details**
- **Mounting Options**

| 337 / 387 Series Card Edge Connector |
|--------------------------------------|
| Part Number: 387-007-520-604         |