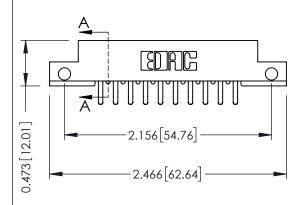

## SECTION A-A

| 307 / 357 Card | l Edge Conn  | ector          |
|----------------|--------------|----------------|
| Part Number: 3 | 357-020-456- | 212            |
|                | EDAC INC     | THESE DRAWINGS |