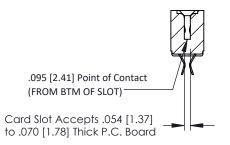

## SECTION A-A

| 307 / 357 Card | l Edge Conn  | ector          |
|----------------|--------------|----------------|
| Part Number: 3 | 357-020-456- | 212            |
|                | EDAC INC     | THESE DRAWINGS |