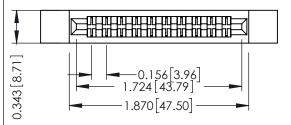

## **Mounting Option**

**Contact Detail** 

.128 (3.25) Dia. Side Mounting Holes Extender Board Bend (Code 420 Contacts) .156 [3.96] Contact Spacing x .200 [5.08] Row Spacing