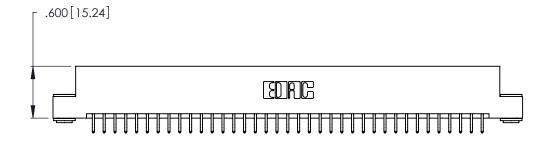

Contact Dimensions:
556-Extender Board Bend (Code 520 Contacts)
See Sheet 2 for Contact Code 555, 556, 558, 559, 560 Dimensions

.370 [9.4]

THIS IS A C.A.D. GENERATED DRAWING DO NOT MAKE MANUAL REVISIONS TO MASTER.

Card Slot Accepts .054 [1.37] to .070 [1.78] Thick P.C. Board .330 [8.38] Card Slot .160 [4.07] Point of Contact

INSULATOR MATERIAL: THERMOPLASTIC POLYESTER, UL 94V-0 CONTACT MATERIAL; COPPER, NICKEL, TIN ALLOY CA-725