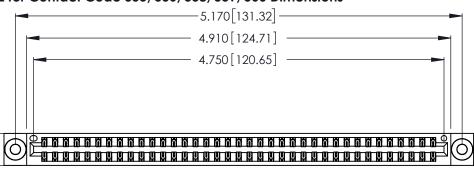

346/396 SERIES CARD EDGE CONNECTOR CONTACT CODE 555,556,558,559,560 DIMENSIONS

YOUR CONNECTION TO QUALITY & SERVICE

**EDAC INC** TORONTO, ONTARIO CANADA

THESE DRAWINGS AND SPECIFICATIONS ARE THE PROPERTY OF EDAC INC.,AND SHALL NOT BE REPRODUCED, OR COPIED OR USED AS THE BASIS FOR THE MANUFACTURE OR SALE OF APPARATUS WITHOUT WRITTEN PERMISSION.

THIS IS A C.A.D. GENERATED DRAWING DO NOT MAKE MANUAL REVISIONS TO MASTER.

ISSUE NUMBER

ORIGINAL

1

**Contact Code 555** 

Contact Code 556

**Contact Code 558** 

**Contact Code 559** 

**Contact Code 560** 

INSULATOR MATERIAL: THERMOPLASTIC POLYESTER, UL 94V-0 CONTACT MATERIAL; COPPER, NICKEL, TIN ALLOY CA-725 CONTACT PLATING: GOLD ON THE MATING AREA, TIN-LEAD

ON THE CONTACT TAILS, NICKEL UNDERPLATE